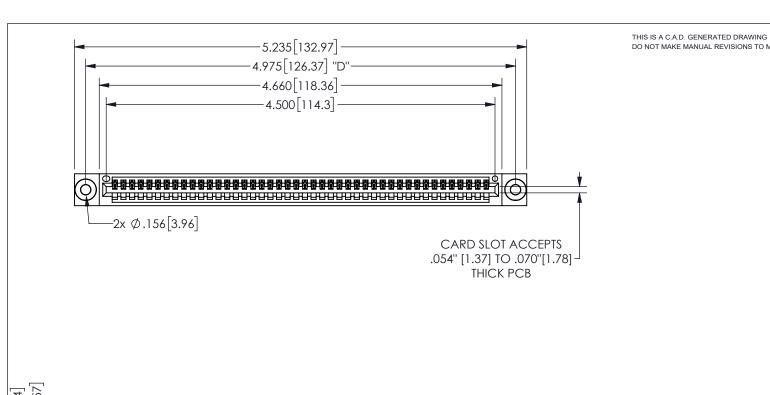

DO NOT MAKE MANUAL REVISIONS TO MASTER.

ISSUE NUMBER

1

ORIGINAL

.160[4.06] .330[8.38] POINT OF CARD SLOT CONTACT .370 9.4

## -.180[4.57] 600 15.24 .250[6.35]

<u>Contact Dimensions:</u>
541-Wire Wrap .025 Sq.(0.64 Sq.) - Tail LG=.750(19.05)
.100 (2.54) Contact Spacing x .200 (5.08) Row Spacing

| 345/395 SERIES CARD EDGE CONNECTOR | R |
|------------------------------------|---|
| PART NUMBER: 345-044-541-603       |   |