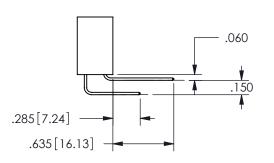

## -.180[4.57] .600[15.24] .250[6.35] .100[2.54]

<u>Contact Dimensions:</u>
556-Extender Board Bend (Code 520 Contacts)
See Sheet 2 for Contact Code 555, 556, 558, 559, 560 **Dimensions** 

| 345/395 SERIES CARD EDGE CONNECTOR |
|------------------------------------|
| PART NUMBER: 345-046-556-808       |