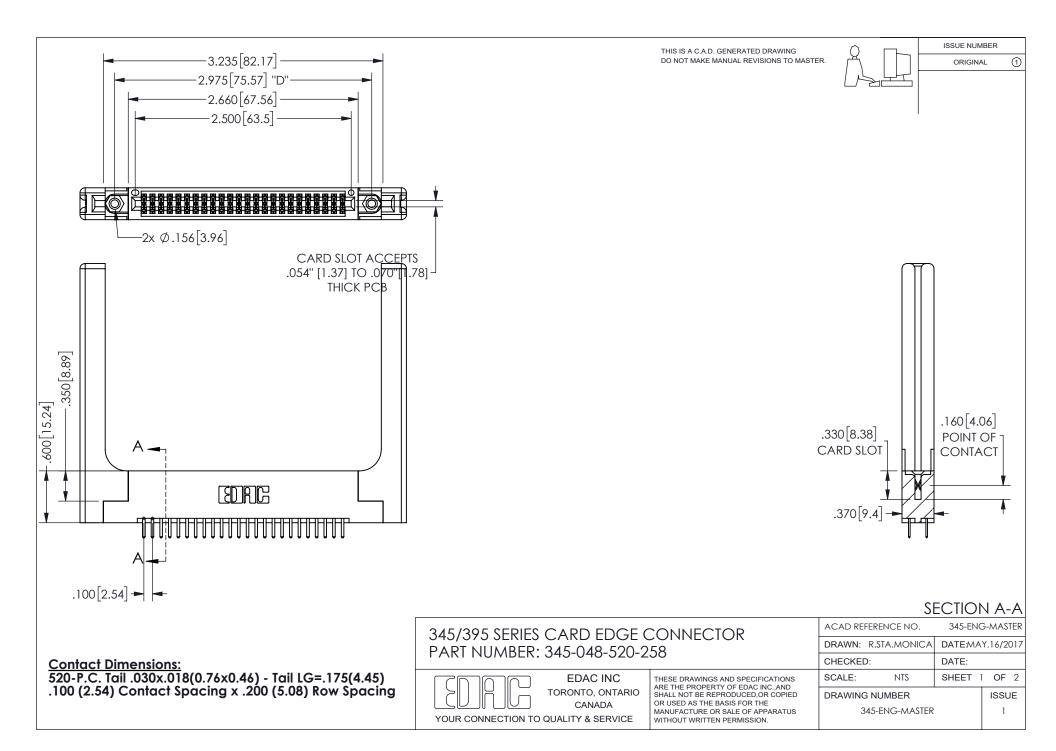

ISSUE NUMBER ORIGINAL

1









**Contact Code 558** 

Contact Code 559

Contact Code 560

INSULATOR MATERIAL: THERMOPLASTIC POLYESTER, UL 94V-0

DAP MATERIAL AVAILABLE UPON REQUEST

CONTACT MATERIAL; COPPER ALLOY

CONTACT PLATING: GOLD ON THE MATING AREA, TIN PLATING ON THE CONTACT TAILS, NICKEL UNDERPLATE

345/395 SERIES CARD EDGE CONNECTOR CONTACT CODE 555,556,558,559,560 DIMENSIONS

YOUR CONNECTION TO QUALITY & SERVICE

**EDAC INC** TORONTO, ONTARIO CANADA

THESE DRAWINGS AND SPECIFICATIONS ARE THE PROPERTY OF EDAC INC.,AND SHALL NOT BE REPRODUCED, OR COPIED OR USED AS THE BASIS FOR THE MANUFACTURE OR SALE OF APPARATUS WITHOUT WRITTEN PERMISSION.

| ACAD REFERENCE NO.  | 345-ENG-MASTER   |
|---------------------|------------------|
| DRAWN: R.STA.MONICA | DATE:MAY.16/2017 |
| CHE