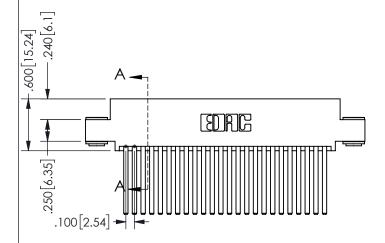

-3.235[82.17] ·2.975[75.57] "D' 2.660 67.56 2.500 [63.5] -2x Ø.156[3.96] CARD SLOT ACCEPTS .054" [1.37] TO .070"[1.78] <sup>\(\)</sup>

THICK PCB

THIS IS A C.A.D. GENERATED DRAWING DO NOT MAKE MANUAL REVISIONS TO MASTER.

ISSUE NUMBER

ORIGINAL

.160 4.06 .330[8.38] POINT OF CARD SLOT CONTACT .370 [9.4]

<u>Contact Dimensions:</u> 544-Wire Wrap .050x.025(1.27x0.64) - Tail LG=.750(19.05)

.100 (2.54) Contact Spacing x .200 (5.08) Row Spacing

## 345/395 SERIES CARD EDGE CONNECTOR PART NUMBER: 345-048-544-503

YOUR CONNECTION TO QUALITY & SERVICE

**EDAC INC** TORONTO, ONTARIO CANADA

THESE DRAWINGS AND SPECIFICATIONS ARE THE PROPERTY OF EDAC INC.,AND SHALL NOT BE REPRODUCED,OR COPIED OR USED AS THE BASIS FOR THE MANUFACTURE OR SALE OF APPARATUS WITHOUT WRITTEN PERMISSION.

| SECTION A-A         |             |                  | NA-A  |
|---------------------|-------------|------------------|-------|
| ACAD REFERENCE NO.  |             | 345-ENG-MASTER   |       |
| DRAWN: R.STA.MONICA |             | DATE:MAY.16/2017 |       |
| CHECKED:            |             | DATE:            |       |
| SCALE:              | NTS         | SHEET            | OF 2  |
| DRAWING N           | NUMBER      |                  | ISSUE |
| 345                 | -ENG-MASTER |                  | 1     |