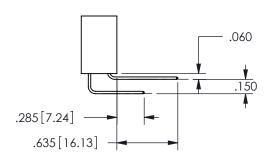

## **Contact Dimensions:**

560-Extender Board Bend (Code 523 Contacts) See Sheet 2 for Contact Code 555, 556, 558, 559, 560 **Dimensions** 

345/395 SERIES CARD EDGE CONNECTOR PART NUMBER: 345-050-560-812

DRA 345-ENG-MASTER

**SECTION A-A** 

ISSUE NUMBER ORIGINAL

1

**Contact Code 558** 

Contact Code 559

**Contact Code 560** 

INSULATOR MATERIAL: THERMOPLASTIC POLYESTER, UL 94V-0

DAP MATERIAL AVAILABLE UPON REQUEST

CONTACT MATERIAL; COPPER ALLOY

CONTACT PLATING: GOLD ON THE MATING AREA, TIN PLATING ON THE CONTACT TAILS, NICKEL UNDERPLATE

345/395 SERIES CARD EDGE CONNECTOR CONTACT CODE 555,556,558,559,560 DIMENSIONS