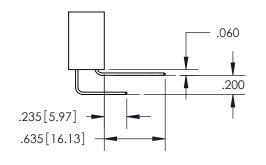

**Contact Code 560** 

- INSULATOR MATERIAL: THERMOPLASTIC POLYESTER, UL 94V-0
- DAP MATERIAL AVAILABLE UPON REQUEST
- CONTACT MATERIAL; COPPER ALLOY

CONTACT PLATING: GOLD ON THE MATING AREA, TIN PLATING ON THE CONTACT TAILS, NICKEL UNDERPLATE