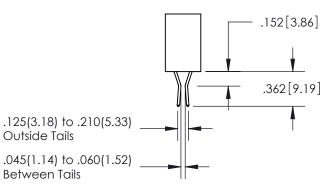

## 345/395 SERIES CARD EDGE CONNECTOR CONTACT CODE 555,556,558,559,560 DIMENSIONS

YOUR CONNECTION TO QUALITY & SERVICE

**EDAC INC** TORONTO, ONTARIO CANADA

THESE DRAWINGS AND SPECIFICATIONS ARE THE PROPERTY OF EDAC INC.,AND SHALL NOT BE REPRODUCED, OR COPIED OR USED AS THE BASIS FOR THE MANUFACTURE OR SALE OF APPARATUS WITHOUT WRITTEN PERMISSION.