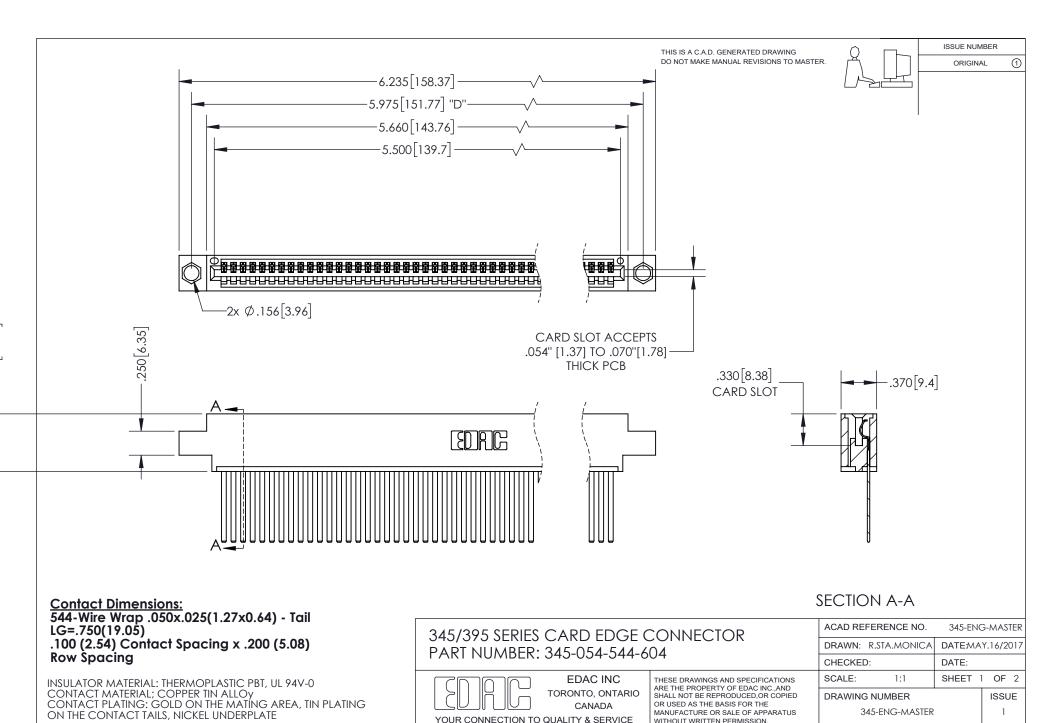

## 345/395 SERIES CARD EDGE CONNECTOR CONTACT CODE 555,556,558,559,560 DIMENSIONS

YOUR CONNECTION TO QUALITY & SERVICE

**EDAC INC** TORONTO, ONTARIO CANADA

THESE DRAWINGS AND SPECIFICATIONS ARE THE PROPERTY OF EDAC INC.,AND SHALL NOT BE REPRODUCED, OR COPIED OR USED AS THE BASIS FOR THE MANUFACTURE OR SALE OF APPARATUS WITHOUT WRITTEN PERMISSION.

YOUR CONNECTION TO QUALITY & SERVICE

WITHOUT WRITTEN PERMISSION.

ISSUE NUMBER ORIGINAL

1

**Contact Code 558** 

Contact Code 559

**Contact Code 560** 

- INSULATOR MATERIAL: THERMOPLASTIC POLYESTER, UL 94V-0
- DAP MATERIAL AVAILABLE UPON REQUEST
- CONTACT MATERIAL; COPPER ALLOY