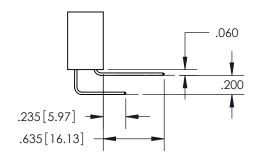

## 345/395 SERIES CARD EDGE CONNECTOR CONTACT CODE 555,556,558,559,560 DIMENSIONS

YOUR CONNECTION TO QUALITY & SERVICE

**EDAC INC** TORONTO, ONTARIO CANADA

THESE DRAWINGS AND SPECIFICATIONS ARE THE PROPERTY OF EDAC INC.,AND SHALL NOT BE REPRODUCED, OR COPIED OR USED AS THE BASIS FOR THE MANUFACTURE OR SALE OF APPARATUS WITHOUT WRITTEN PERMISSION.

YOUR CONNECTION TO QUALITY & SERVICE

WITHOUT WRITTEN PERMISSION.

ISSUE NUMBER ORIGINAL

1

**Contact Code 558** 

Contact Code 559

**Contact Code 560** 

- INSULATOR MATERIAL: THERMOPLASTIC POLYESTER, UL 94V-0
- DAP MATERIAL AVAILABLE UPON REQUEST
- CONTACT MATERIAL; COPPER ALLOY