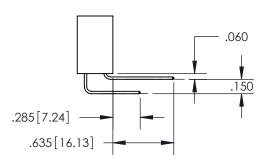

## 345/395 SERIES CARD EDGE CONNECTOR CONTACT CODE 555,556,558,559,560 DIMENSIONS

YOUR CONNECTION TO QUALITY & SERVICE

**EDAC INC** TORONTO, ONTARIO CANADA

THESE DRAWINGS AND SPECIFICATIONS ARE THE PROPERTY OF EDAC INC.,AND SHALL NOT BE REPRODUCED, OR COPIED OR USED AS THE BASIS FOR THE MANUFACTURE OR SALE OF APPARATUS WITHOUT WRITTEN PERMISSION.

YOUR CONNECTION TO QUALITY & SERVICE

WITHOUT WRITTEN PERMISSION.

ISSUE NUMBER ORIGINAL

1

**Contact Code 558** 

Contact Code 559

**Contact Code 560** 

- INSULATOR MATERIAL: THERMOPLASTIC POLYESTER, UL 94V-0
- DAP MATERIAL AVAILABLE UPON REQUEST
- CONTACT MATERIAL; COPPER ALLOY