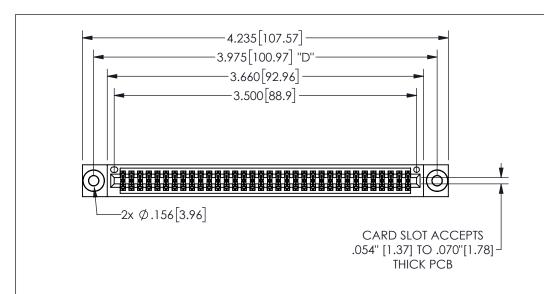

345/395 SERIES CARD EDGE CONNECTOR PART NUMBER: 345-068-540-203

YOUR CONNECTION TO QUALITY & SERVICE

**EDAC INC** TORONTO, ONTARIO CANADA

THESE DRAWINGS AND SPECIFICATIONS ARE THE PROPERTY OF EDAC INC.,AND SHALL NOT BE REPRODUCED,OR COPIED OR USED AS THE BASIS FOR THE MANUFACTURE OR SALE OF APPARATUS WITHOUT WRITTEN PERMISSION.

THIS IS A C.A.D. GENERATED DRAWING DO NOT MAKE MANUAL REVISIONS TO MASTER.

ISSUE NUMBER

ORIGINAL

1

.160 4.06 .330[8.38] POINT OF CARD SLOT CONTACT .370 9.4

-.350[8.89] .600[15.24] .100[2.54]

<u>Contact Dimensions:</u>
540-Wire Wrap .025 Sq.(0.64 Sq.) - Tail LG=.560(14.22)
.100 (2.54) Contact Spacing x .200 (5.08) Row Spacing