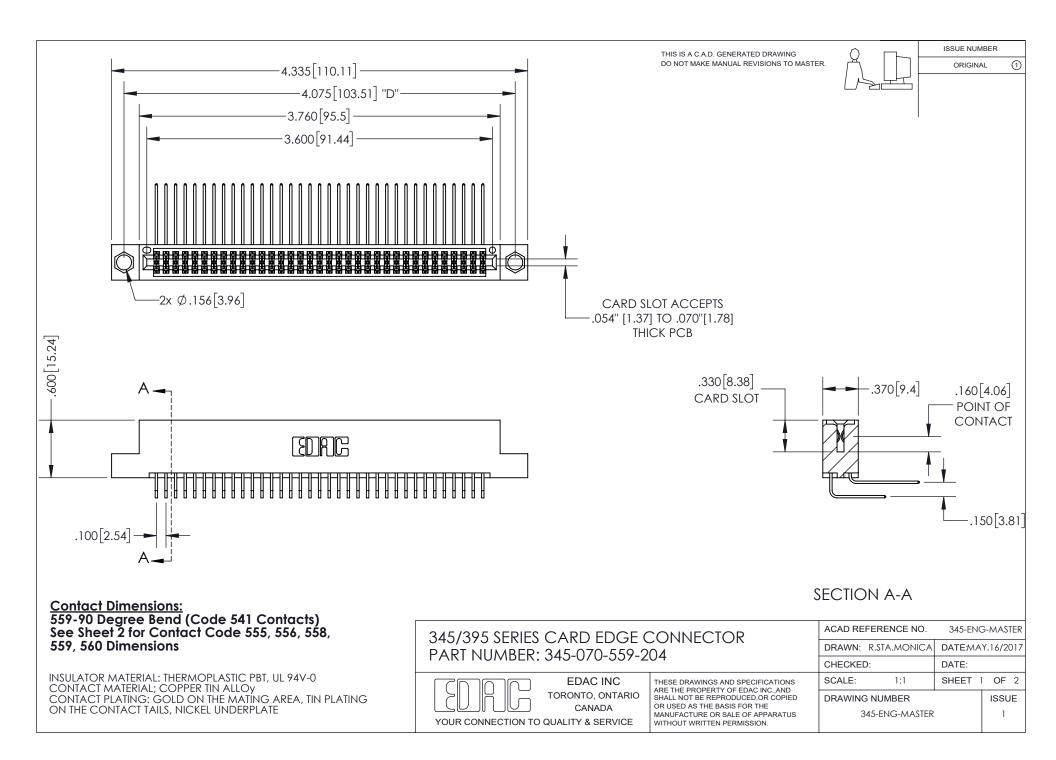

ISSUE NUMBER ORIGINAL

1

**Contact Code 558** 

**Contact Code 559** 

Contact Code 560

- INSULATOR MATERIAL: THERMOPLASTIC POLYESTER, UL 94V-0
- DAP MATERIAL AVAILABLE UPON REQUEST
- CONTACT MATERIAL; COPPER ALLOY

CONTACT PLATING: GOLD ON THE MATING AREA, TIN PLATING ON THE CONTACT TAILS, NICKEL UNDERPLATE

\*FOR ALL OTHER SPECIFICATIONS REFER TO SHEET 3\*