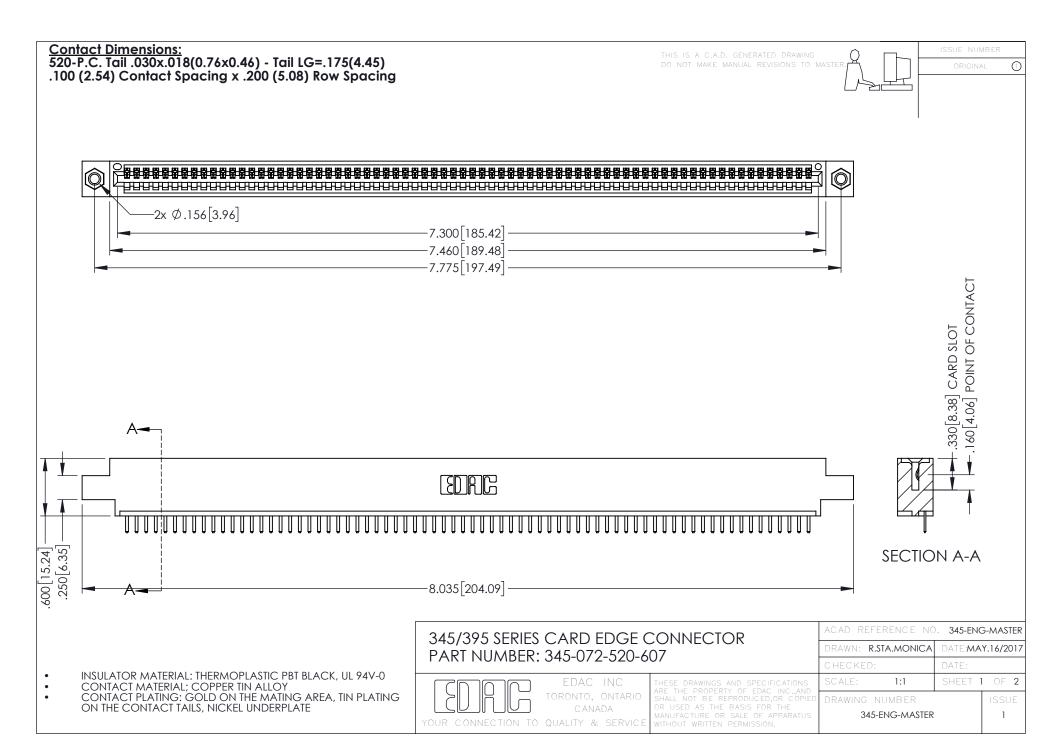

345/395 SERIES CARD EDGE CONNECTOR CONTACT CODE 555,556,558,559,560 DIMENSIONS

YOUR CONNECTION TO QUALITY & SERVICE

|    | ACAD REFERENCE NO. 345-ENG-MASTE |                  |
|----|----------------------------------|------------------|
| S  | DRAWN: R.STA.MONICA              | DATE:MAY.16/2017 |
|    | CHECKED:                         | DATE:            |
| ,  | SCALE: 1:1                       | SHEET 2 OF 2     |
| ED | DRAWING NUMBER                   | ISSUE            |