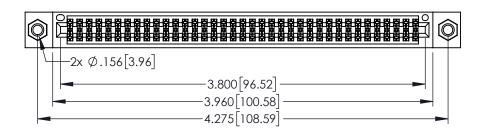

<u>Contact Dimensions:</u>
525-P.C. Tail .018 Sq.(0.46 Sq.) - Tail LG=.150(3.81)
.100 (2.54) Contact Spacing x .200 (5.08) Row Spacing

1

..330[8.38] CARD SLOT .160[4.06] POINT OF CONTACT **SECTION A-A** 

INSULATOR MATERIAL: THERMOPLASTIC PBT BLACK, UL 94V-0

CONTACT MATERIAL; COPPER TIN ALLOY CONTACT PLATING: GOLD ON THE MATING AREA, TIN PLATING ON THE CONTACT TAILS, NICKEL UNDERPLATE

| 345/395 SERIES CARD EDGE CONNECTOR |
|------------------------------------|
| PART NUMBER: 345-074-525-807       |