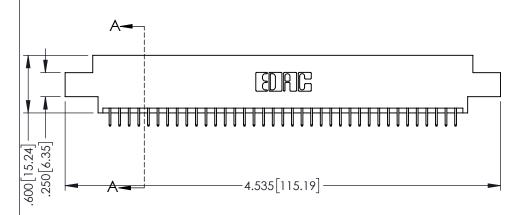

<u>Contact Dimensions:</u>
525-P.C. Tail .018 Sq.(0.46 Sq.) - Tail LG=.150(3.81)
.100 (2.54) Contact Spacing x .200 (5.08) Row Spacing

1

..330[8.38] CARD SLOT .160[4.06] POINT OF CONTACT **SECTION A-A** 

INSULATOR MATERIAL: THERMOPLASTIC PBT BLACK, UL 94V-0

CONTACT MATERIAL; COPPER TIN ALLOY CONTACT PLATING: GOLD ON THE MATING AREA, TIN PLATING ON THE CONTACT TAILS, NICKEL UNDERPLATE

| 345/395 SERIES CARD EDGE CONNECTOR |
|------------------------------------|
| PART NUMBER: 345-074-525-807       |