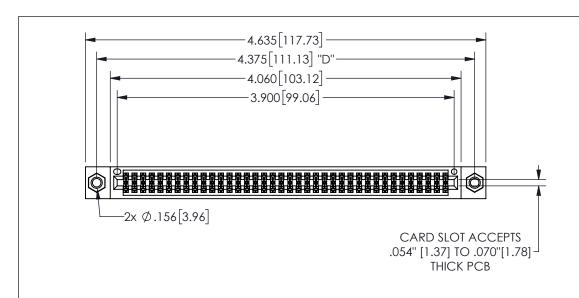

345/395 SERIES CARD EDGE CONNECTOR PART NUMBER: 345-076-542-807

YOUR CONNECTION TO QUALITY & SERVICE

**EDAC INC** TORONTO, ONTARIO CANADA

THESE DRAWINGS AND SPECIFICATIONS ARE THE PROPERTY OF EDAC INC.,AND SHALL NOT BE REPRODUCED, OR COPIED OR USED AS THE BASIS FOR THE MANUFACTURE OR SALE OF APPARATUS WITHOUT WRITTEN PERMISSION.

THIS IS A C.A.D. GENERATED DRAWING DO NOT MAKE MANUAL REVISIONS TO MASTER.

ISSUE NUMBER

ORIGINAL

1

.160 4.06 .330[8.38] POINT OF CARD SLOT CONTACT .370 9.4

-.180[4.57] 600 15.24 .250[6.35] .100[2.54]

<u>Contact Dimensions:</u>
542-Wire Wrap .025 Sq.(0.64 Sq.) - Tail LG=.645(16.38)
.100 (2.54) Contact Spacing x .200 (5.08) Row Spacing