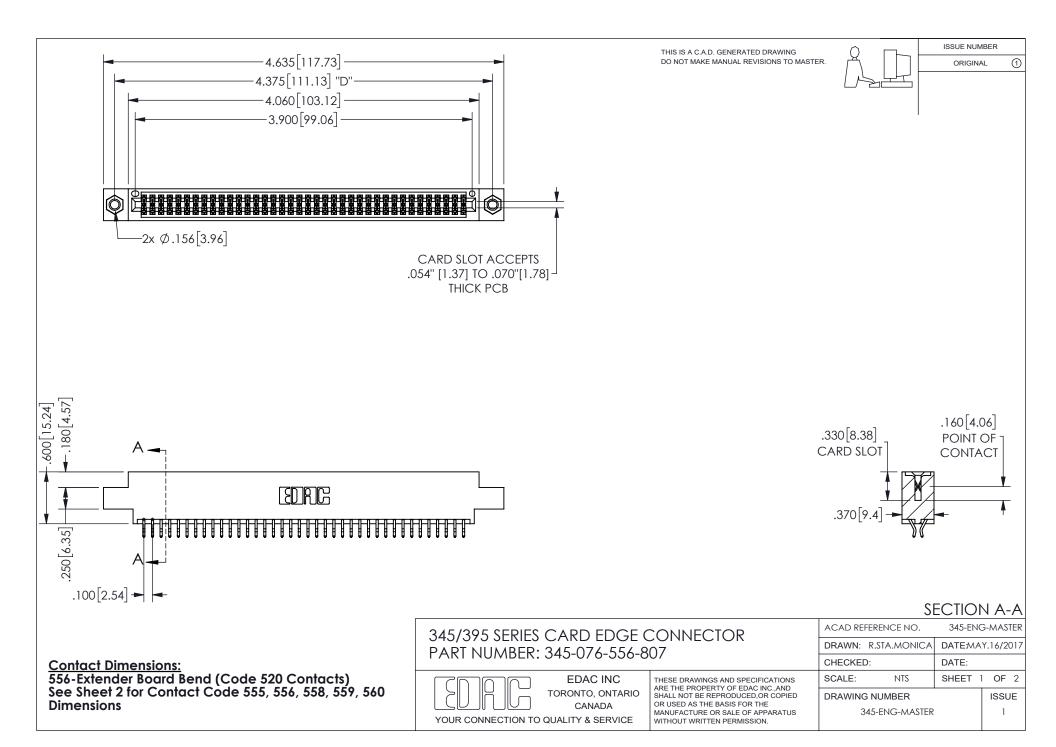

ISSUE NUMBER ORIGINAL

1









**Contact Code 558** 

Contact Code 559

Contact Code 560

INSULATOR MATERIAL: THERMOPLASTIC POLYESTER, UL 94V-0 DAP MATERIAL AVAILABLE UPON REQUEST

CONTACT MATERIAL; COPPER ALLOY

CONTACT PLATING: GOLD ON THE MATING AREA, TIN PLATING ON THE CONTACT TAILS, NICKEL UNDERPLATE

## 345/395 SERIES CARD EDGE CONNECTOR CONTACT CODE 555,556,558,559,560 DIMENSIONS

YOUR CONNECTION TO QUALITY & SERVICE

**EDAC INC** TORONTO, ONTARIO CANADA

THESE DRAWINGS AND SPECIFICATIONS ARE THE PROPERTY OF EDAC INC.,AND SHALL NOT BE REPRODUCED, OR COPIED OR USED AS THE BASIS FOR THE MANUFACTURE OR SALE OF APPARATUS WITHOUT WRITTEN PERMISSION.

| ACAD REFERENCE NO.  | 345-ENG-MASTER   |
|---------------------|------------------|
| DRAWN: R.STA.MONICA | DATE:MAY.16/2017 |
| C