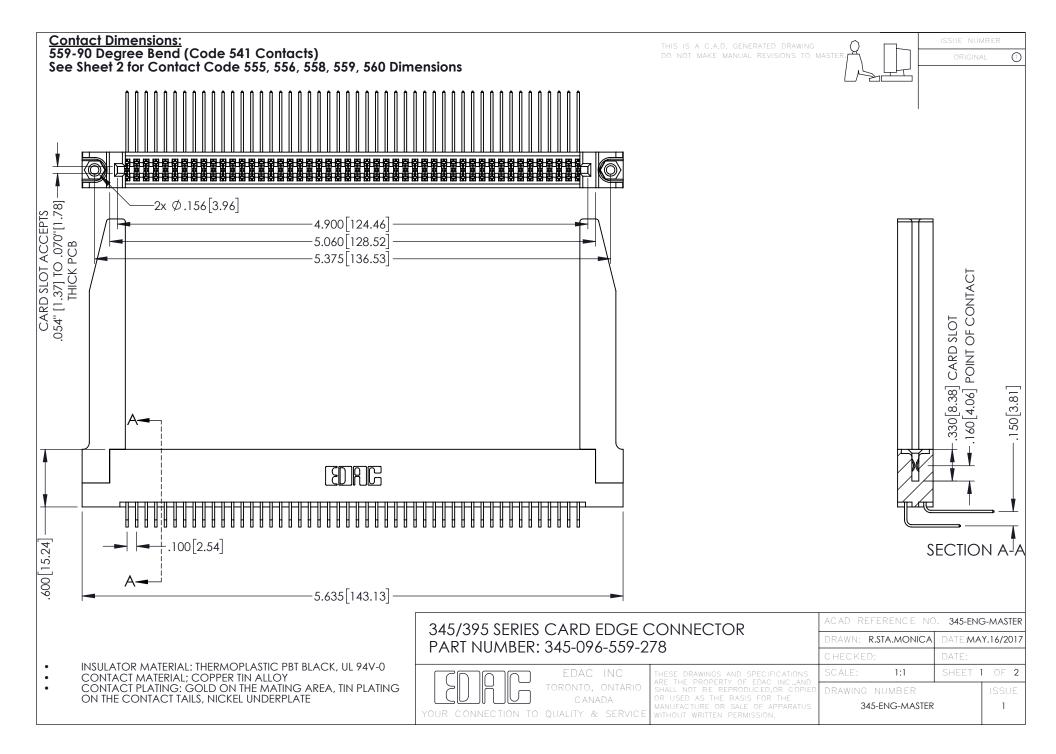

## 345/395 SERIES CARD EDGE CONNECTOR CONTACT CODE 555,556,558,559,560 DIMENSIONS

YOUR CONNECTION TO QUALITY & SERVICE

|   | ACAD REFERENCE NO. 345-ENG-MASTER |                  |
|---|-----------------------------------|------------------|
|   | DRAWN: R.STA.MONICA               | DATE:MAY.16/2017 |
|   | CHECKED:                          | DATE:            |
|   | SCALE: 1:1                        | SHEET 2 OF 2     |
| D | DRAWING NUMBER                    | ISSUE            |