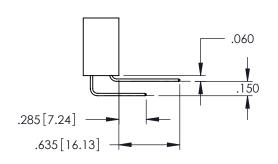

## Contact Code 559

## **Contact Code 560**

INSULATOR MATERIAL: THERMOPLASTIC POLYESTER, UL 94V-0 DAP MATERIAL AVAILABLE UPON REQUEST

CONTACT MATERIAL; COPPER ALLOY CONTACT PLATING: GOLD ON THE MATING AREA, TIN PLATING ON THE CONTACT TAILS, NICKEL UNDERPLATE

## 345/395 SERIES CARD EDGE CONNECTOR CONTACT CODE 555,556,558,559,560 DIMENSIONS

YOUR CONNECTION TO QUALITY & SERVICE

|   | ACAD REFERENCE NO. 345-ENG-MASTER |                  |
|---|-----------------------------------|------------------|
|   | DRAWN: R.STA.MONICA               | DATE:MAY.16/2017 |
|   | CHECKED:                          | DATE:            |
|   | SCALE: 1:1                        | SHEET 2 OF 2     |
| D | DRAWING NUMBER                    | ISSUE            |