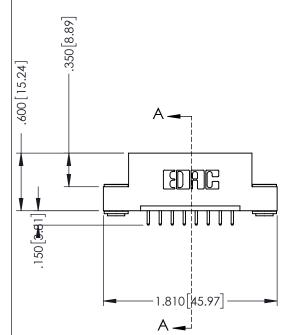

THIS IS A C.A.D. GENERATED DRAWING DO NOT MAKE MANUAL REVISIONS TO MASTER.



ISSUE NUMBER

ORIGINAL

1





INSULATOR MATERIAL: THERMOPLASTIC POLYESTER, UL 94V-0 CONTACT MATERIAL; COPPER, NICKEL, TIN ALLOY CA-725 CONTACT PLATING: GOLD ON THE MATING AREA, TIN-LEAD

ON THE CONTACT TAILS, NICKEL UNDERPLATE

346/396 SERIES CARD EDGE CONNECTOR PART NUMBER: 346-008-521-103

YOUR CONNECTION TO QUALITY & SERVICE

**EDAC INC** TORONTO, ONTARIO CANADA

THESE DRAWINGS AND SPECIFICATIONS ARE THE PROPERTY OF EDAC INC.,AND SHALL NOT BE REPRODUCED, OR COPIED OR USED AS THE BASIS FOR THE MANUFACTURE OR SALE OF APPARATUS WITHOUT WRITTEN PERMISSION.

| ACAD REFERENCE NO. | 346-ENG-MASTER   |
|--------------------|------------------|
| DRAWN: J.LEE       | DATE: APR. 22/09 |
| CHECKED:           | DATE:            |
| SCALE: 1:1         | SHEET 1 OF 2     |
| DRAWING NUMBER     | ISSUE            |

346-ENG-MAST