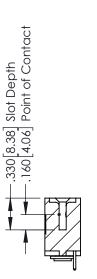

## **Contact Code 555**

## **Contact Code 556**

INSULATOR MATERIAL: THERMOPLASTIC POLYESTER, UL 94V-0 CONTACT MATERIAL; COPPER, NICKEL, TIN ALLOY CA-725 CONTACT PLATING: GOLD ON THE MATING AREA, TIN-LEAD

ON THE CONTACT TAILS, NICKEL UNDERPLATE

## 346/396 SERIES CARD EDGE CONNECTOR CONTACT CODE 555,556,558,559,560 DIMENSIONS

YOUR CONNECTION TO QUALITY & SERVICE

**EDAC INC** TORONTO, ONTARIO CANADA

THESE DRAWINGS AND SPECIFICATIONS ARE THE PROPERTY OF EDAC INC.,AND SHALL NOT BE REPRODUCED, OR COPIED OR USED AS THE BASIS FOR THE MANUFACTURE OR SALE OF APPARATUS WITHOUT WRITTEN PERMISSION.