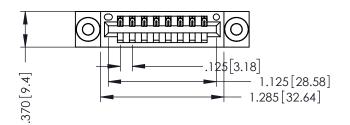

THIS IS A C.A.D. GENERATED DRAWING DO NOT MAKE MANUAL REVISIONS TO MASTER.

ISSUE NUMBER

ORIGINAL

1

INSULATOR MATERIAL: THERMOPLASTIC POLYESTER, UL 94V-0 CONTACT MATERIAL; COPPER, NICKEL, TIN ALLOY CA-725 CONTACT PLATING: GOLD ON THE MATING AREA, TIN-LEAD

ON THE CONTACT TAILS, NICKEL UNDERPLATE

346/396 SERIES CARD EDGE CONNECTOR PART NUMBER: 346-008-521-103

YOUR CONNECTION TO QUALITY & SERVICE

**EDAC INC** TORONTO, ONTARIO CANADA

THESE DRAWINGS AND SPECIFICATIONS ARE THE PROPERTY OF EDAC INC.,AND SHALL NOT BE REPRODUCED, OR COPIED OR USED AS THE BASIS FOR THE MANUFACTURE OR SALE OF APPARATUS WITHOUT WRITTEN PERMISSION.

| ACAD REFERENCE NO. | 346-ENG-MASTER   |
|--------------------|------------------|
| DRAWN: J.LEE       | DATE: APR. 22/09 |
| CHECKED:           | DATE:            |
| SCALE: 1:1         | SHEET 1 OF 2     |
| DRAWING NUMBER     | ISSUE            |