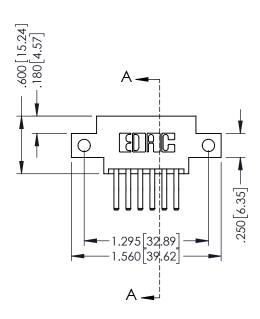

346-ENG-MASTER

**SECTION A-A** 

ISSUE NUMBER ORIGINAL 1

## 346/396 SERIES CARD EDGE CONNECTOR CONTACT CODE 555,556,558,559,560 DIMENSIONS

YOUR CONNECTION TO QUALITY & SERVICE

**EDAC INC** TORONTO, ONTARIO CANADA

THESE DRAWINGS AND SPECIFICATIONS ARE THE PROPERTY OF EDAC INC.,AND SHALL NOT BE REPRODUCED, OR COPIED OR USED AS THE BASIS FOR THE MANUFACTURE OR SALE OF APPARATUS WITHOUT WRITTEN PERMISSION.