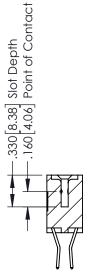

## **Contact Code 555**

## **Contact Code 556**

INSULATOR MATERIAL: THERMOPLASTIC POLYESTER, UL 94V-0 CONTACT MATERIAL; COPPER, NICKEL, TIN ALLOY CA-725 CONTACT PLATING: GOLD ON THE MATING AREA, TIN-LEAD

ON THE CONTACT TAILS, NICKEL UNDERPLATE