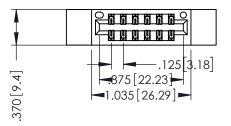

346/396 SERIES CARD EDGE CONNECTOR PART NUMBER: 346-012-560-812

YOUR CONNECTION TO QUALITY & SERVICE

**EDAC INC** TORONTO, ONTARIO CANADA

THESE DRAWINGS AND SPECIFICATIONS ARE THE PROPERTY OF EDAC INC., AND SHALL NOT BE REPRODUCED,OR COPIED OR USED AS THE BASIS FOR THE MANUFACTURE OR SALE OF APPARATUS WITHOUT WRITTEN PERMISSION.

THIS IS A C.A.D. GENERATED DRAWING DO NOT MAKE MANUAL REVISIONS TO MASTER.

ISSUE NUMBER

ORIGINAL

1

INSULATOR MATERIAL: THERMOPLASTIC POLYESTER, UL 94V-0 CONTACT MATERIAL; COPPER, NICKEL, TIN ALLOY CA-725 CONTACT PLATING: GOLD ON THE MATING AREA, TIN-LEAD ON THE CONTACT TAILS, NICKEL UNDERPLATE