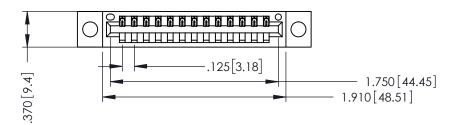

346/396 SERIES CARD EDGE CONNECTOR PART NUMBER: 346-013-521-604

YOUR CONNECTION TO QUALITY & SERVICE

**EDAC INC** TORONTO, ONTARIO CANADA

THESE DRAWINGS AND SPECIFICATIONS ARE THE PROPERTY OF EDAC INC.,AND SHALL NOT BE REPRODUCED,OR COPIED OR USED AS THE BASIS FOR THE MANUFACTURE OR SALE OF APPARATUS WITHOUT WRITTEN PERMISSION.

THIS IS A C.A.D. GENERATED DRAWING DO NOT MAKE MANUAL REVISIONS TO MASTER.

ISSUE NUMBER

ORIGINAL

1

INSULATOR MATERIAL: THERMOPLASTIC POLYESTER, UL 94V-0 CONTACT MATERIAL; COPPER, NICKEL, TIN ALLOY CA-725 CONTACT PLATING: GOLD ON THE MATING AREA, TIN-LEAD ON THE CONTACT TAILS, NICKEL UNDERPLATE