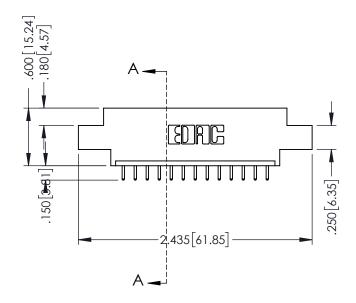

**SECTION A-A** 

.330 [8.38] Slot Depth .160 [4.06] Point of Contact

346-ENG-MASTER

ISSUE NUMBER ORIGINAL 1

## **Contact Code 555**

## **Contact Code 556**

INSULATOR MATERIAL: THERMOPLASTIC POLYESTER, UL 94V-0 CONTACT MATERIAL; COPPER, NICKEL, TIN ALLOY CA-725 CONTACT PLATING: GOLD ON THE MATING AREA, TIN-LEAD

ON THE CONTACT TAILS, NICKEL UNDERPLATE

## 346/396 SERIES CARD EDGE CONNECTOR CONTACT CODE 555,556,558,559,560 DIMENSIONS

YOUR CONNECTION TO QUALITY & SERVICE

**EDAC INC** TORONTO, ONTARIO CANADA

THESE DRAWINGS AND SPECIFICATIONS ARE THE PROPERTY OF EDAC INC.,AND SHALL NOT BE REPRODUCED, OR COPIED OR USED AS THE BASIS FOR THE MANUFACTURE OR SALE OF APPARATUS WITHOUT WRITTEN PERMISSION.