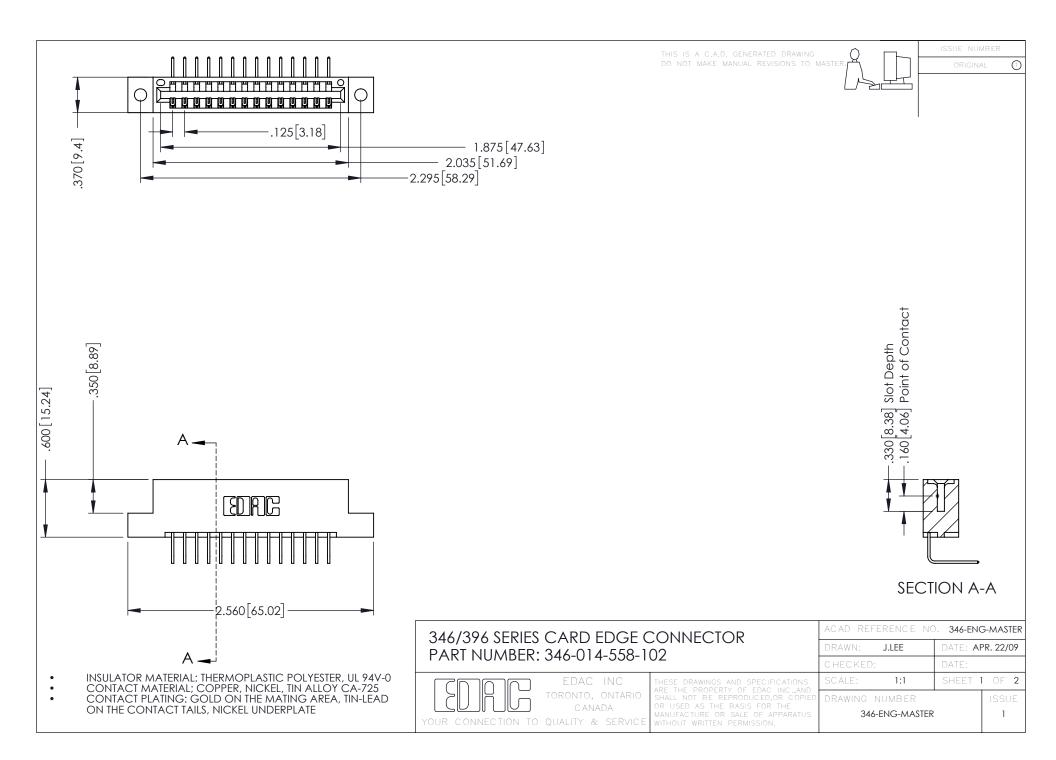

**Contact Code 555** 

**Contact Code 556** 

INSULATOR MATERIAL: THERMOPLASTIC POLYESTER, UL 94V-0 CONTACT MATERIAL; COPPER, NICKEL, TIN ALLOY CA-725

CONTACT PLATING: GOLD ON THE MATING AREA, TIN-LEAD ON THE CONTACT TAILS, NICKEL UNDERPLATE