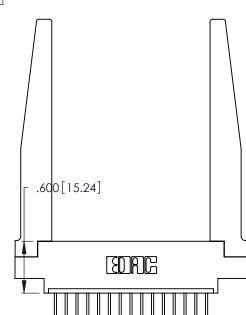

<u>Contact Dimensions:</u>
522-P.C. Tail .025 Sq. (0.64 Sq.) - Tail LG. = .440 (11.18)
.125 (3.18) Contact Spacing x .250 (6.35) Row Spacing

.370 [9.4]

INSULATOR MATERIAL: THERMOPLASTIC POLYESTER, UL 94V-0 CONTACT MATERIAL; COPPER, NICKEL, TIN\_ALLOY CA-725

CONTACT PLATING: GOLD ON THE MATING AREA, TIN-LEAD ON THE CONTACT TAILS, NICKEL UNDERPLATE

THIS IS A C.A.D. GENERATED DRAWING DO NOT MAKE MANUAL REVISIONS TO MASTER.

ISSUE NUMBER ORIGINAL 1

346/396 SERIES CARD EDGE CONNECTOR PART NUMBER: 346-015-522-678

**EDAC INC** TORONTO, ONTARIO CANADA

THESE DRAWINGS AND SPECIFICATIONS ARE THE PROPERTY OF EDAC INC.,AND SHALL NOT BE REPRODUCED, OR COPIED OR USED AS THE BASIS FOR THE MANUFACTURE OR SALE OF APPARATUS WITHOUT WRITTEN PERMISSION.