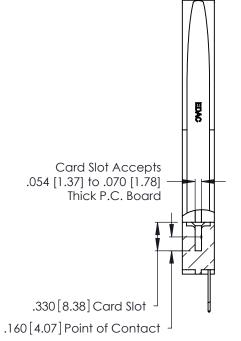

THIS IS A C.A.D. GENERATED DRAWING DO NOT MAKE MANUAL REVISIONS TO MASTER.

ISSUE NUMBER

ORIGINAL

1

**Contact Code 555** 

Contact Code 556

**Contact Code 558** 

**Contact Code 559** 

**Contact Code 560** 

INSULATOR MATERIAL: THERMOPLASTIC POLYESTER, UL 94V-0 CONTACT MATERIAL; COPPER, NICKEL, TIN ALLOY CA-725 CONTACT PLATING: GOLD ON THE MATING AREA, TIN-LEAD

ON THE CONTACT TAILS, NICKEL UNDERPLATE

346/396 SERIES CARD EDGE CONNECTOR CONTACT CODE 555,556,558,559,560 DIMENSIONS

YOUR CONNECTION TO QUALITY & SERVICE

**EDAC INC** TORONTO, ONTARIO CANADA

THESE DRAWINGS AND SPECIFICATIONS ARE THE PROPERTY OF EDAC INC.,AND SHALL NOT BE REPRODUCED, OR COPIED OR USED AS THE BASIS FOR THE MANUFACTURE OR SALE OF APPARATUS WITHOUT WRITTEN PERMISSION.