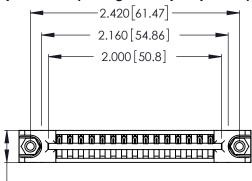

<u>Contact Dimensions:</u>
522-P.C. Tail .025 Sq. (0.64 Sq.) - Tail LG. = .440 (11.18)
.125 (3.18) Contact Spacing x .250 (6.35) Row Spacing

.370 [9.4]

INSULATOR MATERIAL: THERMOPLASTIC POLYESTER, UL 94V-0 CONTACT MATERIAL; COPPER, NICKEL, TIN\_ALLOY CA-725

CONTACT PLATING: GOLD ON THE MATING AREA, TIN-LEAD ON THE CONTACT TAILS, NICKEL UNDERPLATE

THIS IS A C.A.D. GENERATED DRAWING DO NOT MAKE MANUAL REVISIONS TO MASTER.

ISSUE NUMBER ORIGINAL 1

346/396 SERIES CARD EDGE CONNECTOR PART NUMBER: 346-015-522-678

**EDAC INC** TORONTO, ONTARIO CANADA

THESE DRAWINGS AND SPECIFICATIONS ARE THE PROPERTY OF EDAC INC.,AND SHALL NOT BE REPRODUCED, OR COPIED OR USED AS THE BASIS FOR THE MANUFACTURE OR SALE OF APPARATUS WITHOUT WRITTEN PERMISSION.