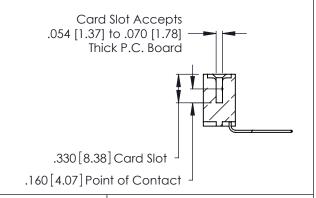

Contact Dimensions:
559-90 Degree Bend (Code 541 Contacts)
See Sheet 2 for Contact Code 555, 556, 558, 559, 560 Dimensions

- INSULATOR MATERIAL: THERMOPLASTIC POLYESTER, UL 94V-0 CONTACT MATERIAL; COPPER, NICKEL, TIN\_ALLOY CA-725
- CONTACT PLATING: GOLD ON THE MATING AREA, TIN-LEAD ON THE CONTACT TAILS, NICKEL UNDERPLATE

Contact Code 560

INSULATOR MATERIAL: THERMOPLASTIC POLYESTER, UL 94V-0 CONTACT MATERIAL; COPPER, NICKEL, TIN ALLOY CA-725 CONTACT PLATING: GOLD ON THE MATING AREA, TIN-LEAD

ON THE CONTACT TAILS, NICKEL UNDERPLATE