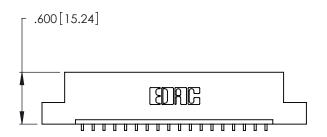

THIS IS A C.A.D. GENERATED DRAWING DO NOT MAKE MANUAL REVISIONS TO MASTER.

346/396 SERIES CARD EDGE CONNECTOR PART NUMBER: 346-018-559-108

**EDAC INC** TORONTO, ONTARIO CANADA

THESE DRAWINGS AND SPECIFICATIONS ARE THE PROPERTY OF EDAC INC., AND SHALL NOT BE REPRODUCED, OR COPIED OR USED AS THE BASIS FOR THE MANUFACTURE OR SALE OF APPARATUS WITHOUT WRITTEN PERMISSION.