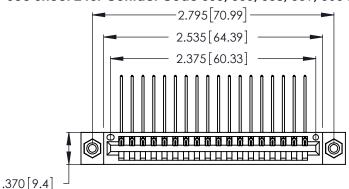

Contact Dimensions:
559-90 Degree Bend (Code 541 Contacts)
See Sheet 2 for Contact Code 555, 556, 558, 559, 560 Dimensions

- INSULATOR MATERIAL: THERMOPLASTIC POLYESTER, UL 94V-0 CONTACT MATERIAL; COPPER, NICKEL, TIN\_ALLOY CA-725
- CONTACT PLATING: GOLD ON THE MATING AREA, TIN-LEAD ON THE CONTACT TAILS, NICKEL UNDERPLATE

THIS IS A C.A.D. GENERATED DRAWING DO NOT MAKE MANUAL REVISIONS TO MASTER.

346/396 SERIES CARD EDGE CONNECTOR PART NUMBER: 346-018-559-108

**EDAC INC** TORONTO, ONTARIO CANADA

THESE DRAWINGS AND SPECIFICATIONS ARE THE PROPERTY OF EDAC INC., AND SHALL NOT BE REPRODUCED, OR COPIED OR USED AS THE BASIS FOR THE MANUFACTURE OR SALE OF APPARATUS WITHOUT WRITTEN PERMISSION.