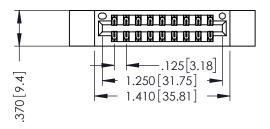

346/396 SERIES CARD EDGE CONNECTOR PART NUMBER: 346-018-560-812

YOUR CONNECTION TO QUALITY & SERVICE

**EDAC INC** TORONTO, ONTARIO CANADA

THESE DRAWINGS AND SPECIFICATIONS ARE THE PROPERTY OF EDAC INC., AND SHALL NOT BE REPRODUCED,OR COPIED OR USED AS THE BASIS FOR THE MANUFACTURE OR SALE OF APPARATUS WITHOUT WRITTEN PERMISSION.

THIS IS A C.A.D. GENERATED DRAWING DO NOT MAKE MANUAL REVISIONS TO MASTER.

ISSUE NUMBER

ORIGINAL

1

INSULATOR MATERIAL: THERMOPLASTIC POLYESTER, UL 94V-0 CONTACT MATERIAL; COPPER, NICKEL, TIN ALLOY CA-725 CONTACT PLATING: GOLD ON THE MATING AREA, TIN-LEAD ON THE CONTACT TAILS, NICKEL UNDERPLATE