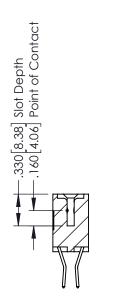

346-ENG-MASTER

**SECTION A-A** 

ISSUE NUMBER ORIGINAL 1

## **Contact Code 555**

## **Contact Code 556**

INSULATOR MATERIAL: THERMOPLASTIC POLYESTER, UL 94V-0 CONTACT MATERIAL; COPPER, NICKEL, TIN ALLOY CA-725 CONTACT PLATING: GOLD ON THE MATING AREA, TIN-LEAD

ON THE CONTACT TAILS, NICKEL UNDERPLATE