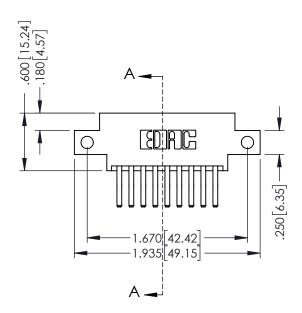

## 346/396 SERIES CARD EDGE CONNECTOR CONTACT CODE 555,556,558,559,560 DIMENSIONS

YOUR CONNECTION TO QUALITY & SERVICE

**EDAC INC** TORONTO, ONTARIO CANADA

THESE DRAWINGS AND SPECIFICATIONS ARE THE PROPERTY OF EDAC INC.,AND SHALL NOT BE REPRODUCED, OR COPIED OR USED AS THE BASIS FOR THE MANUFACTURE OR SALE OF APPARATUS WITHOUT WRITTEN PERMISSION.

THIS IS A C.A.D. GENERATED DRAWING DO NOT MAKE MANUAL REVISIONS TO MASTER.

ISSUE NUMBER

ORIGINAL

1

INSULATOR MATERIAL: THERMOPLASTIC POLYESTER, UL 94V-0 CONTACT MATERIAL; COPPER, NICKEL, TIN ALLOY CA-725 CONTACT PLATING: GOLD ON THE MATING AREA, TIN-LEAD ON THE CONTACT TAILS, NICKEL UNDERPLATE