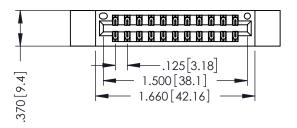

346/396 SERIES CARD EDGE CONNECTOR PART NUMBER: 346-022-560-812

YOUR CONNECTION TO QUALITY & SERVICE

**EDAC INC** TORONTO, ONTARIO CANADA

THESE DRAWINGS AND SPECIFICATIONS ARE THE PROPERTY OF EDAC INC.,AND SHALL NOT BE REPRODUCED, OR COPIED OR USED AS THE BASIS FOR THE MANUFACTURE OR SALE OF APPARATUS WITHOUT WRITTEN PERMISSION.

| ACAD REFERENCE NO. | 346-ENG-MASTER   |
|--------------------|------------------|
| DRAWN: J.LEE       | DATE: APR. 22/09 |
| CHECKED:           | DATE:            |
| SCALE: 1:1         | SHEET 1 OF 2     |
| DRAWING NUMBER     | ISSUE            |