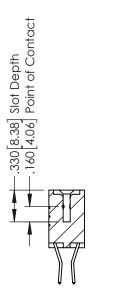

346-ENG-MASTER

**SECTION A-A** 

ISSUE NUMBER ORIGINAL 1

## **Contact Code 555**

## **Contact Code 556**

INSULATOR MATERIAL: THERMOPLASTIC POLYESTER, UL 94V-0 CONTACT MATERIAL; COPPER, NICKEL, TIN ALLOY CA-725 CONTACT PLATING: GOLD ON THE MATING AREA, TIN-LEAD

ON THE CONTACT TAILS, NICKEL UNDERPLATE