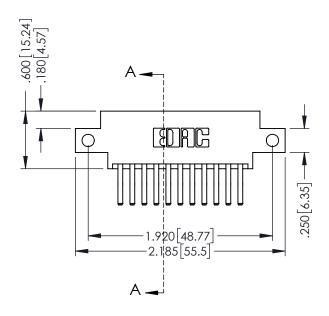

## 346/396 SERIES CARD EDGE CONNECTOR CONTACT CODE 555,556,558,559,560 DIMENSIONS

YOUR CONNECTION TO QUALITY & SERVICE

**EDAC INC** TORONTO, ONTARIO CANADA

THESE DRAWINGS AND SPECIFICATIONS ARE THE PROPERTY OF EDAC INC.,AND SHALL NOT BE REPRODUCED, OR COPIED OR USED AS THE BASIS FOR THE MANUFACTURE OR SALE OF APPARATUS WITHOUT WRITTEN PERMISSION.

|   | ACAD REFERENCE NO. | 346-ENG-MASTER   |
|---|--------------------|------------------|
|   | DRAWN: J.LEE       | DATE: APR. 22/09 |
| ) | CHECKED:           | DATE:            |
|   | SCALE: 1:1         | SHEET 2 OF 2     |
|   | DRAWING NUMBER     | ISSUE            |
|   | 346-ENG-MASTER     | 1                |