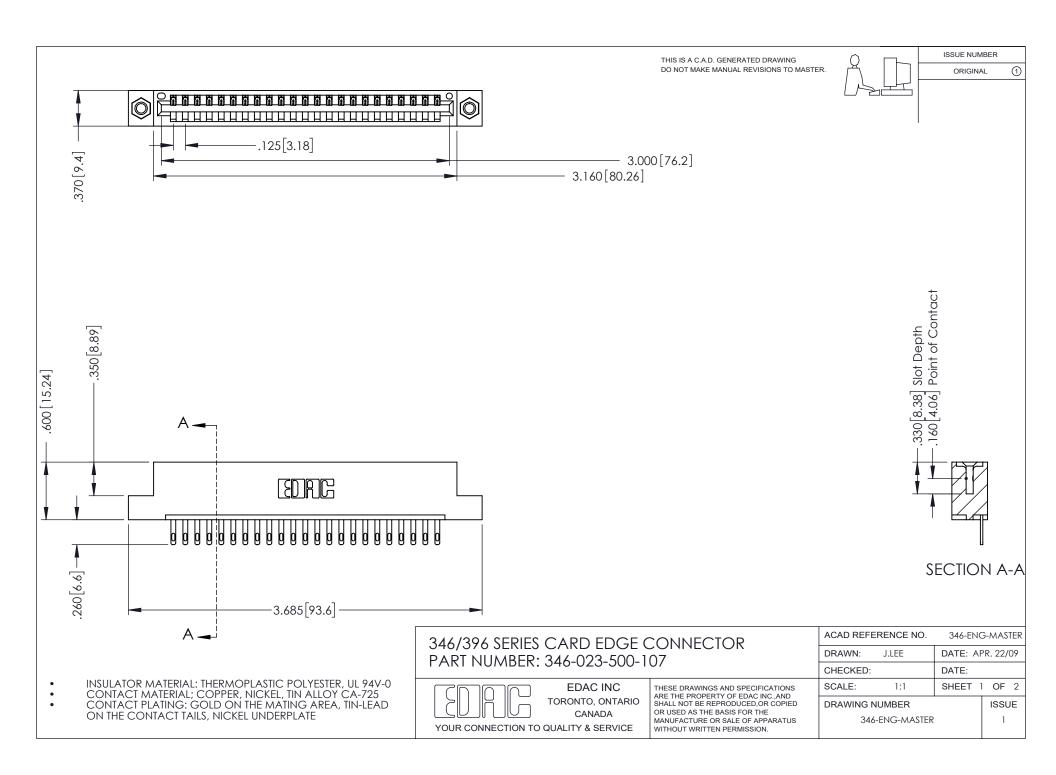

## **Contact Code 556**

INSULATOR MATERIAL: THERMOPLASTIC POLYESTER, UL 94V-0 CONTACT MATERIAL; COPPER, NICKEL, TIN ALLOY CA-725 CONTACT PLATING: GOLD ON THE MATING AREA, TIN-LEAD

ON THE CONTACT TAILS, NICKEL UNDERPLATE

## 346/396 SERIES CARD EDGE CONNECTOR CONTACT CODE 555,556,558,559,560 DIMENSIONS

YOUR CONNECTION TO QUALITY & SERVICE

**EDAC INC** TORONTO, ONTARIO CANADA

THESE DRAWINGS AND SPECIFICATIONS ARE THE PROPERTY OF EDAC INC.,AND SHALL NOT BE REPRODUCED, OR COPIED OR USED AS THE BASIS FOR THE MANUFACTURE OR SALE OF APPARATUS WITHOUT WRITTEN PERMISSION.