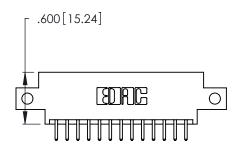

THIS IS A C.A.D. GENERATED DRAWING DO NOT MAKE MANUAL REVISIONS TO MASTER.

| 346/396 SERIES CARD EDGE CONNECTOR |
|------------------------------------|
| PART NUMBER: 346-026-520-812       |

**EDAC INC** TORONTO, ONTARIO CANADA

THESE DRAWINGS AND SPECIFICATIONS ARE THE PROPERTY OF EDAC INC.,AND SHALL NOT BE REPRODUCED, OR COPIED OR USED AS THE BASIS FOR THE MANUFACTURE OR SALE OF APPARATUS WITHOUT WRITTEN PERMISSION.

| ACAD REFERENCE NO. |       | 346-ENG-MASTER   |
|--------------------|-------|------------------|
| DRAWN:             | J.LEE | DATE: APR. 22/09 |
| CHECKED:           |       | DATE:            |
| SCALE:             | N.T.S | SHEET 1 OF 2     |
| DRAWING N          | ISSUE |                  |
| 346                | 1     |                  |