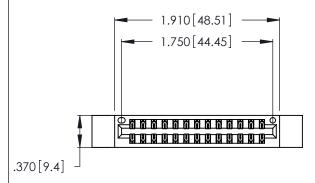

<u>Contact Dimensions:</u>
520-P.C. Tail .030x.018 (0.76x0.46) - Tail LG. = .175 (4.45) .125 (3.18) Contact Spacing x .250 (6.35) Row Spacing

- INSULATOR MATERIAL: THERMOPLASTIC POLYESTER, UL 94V-0 CONTACT MATERIAL; COPPER, NICKEL, TIN ALLOY CA-725
- CONTACT PLATING: GOLD ON THE MATING AREA, TIN-LEAD ON THE CONTACT TAILS, NICKEL UNDERPLATE

THIS IS A C.A.D. GENERATED DRAWING DO NOT MAKE MANUAL REVISIONS TO MASTER.

| 346/396 SERIES CARD EDGE CONNECTOR |
|------------------------------------|
| PART NUMBER: 346-026-520-812       |

**EDAC INC** TORONTO, ONTARIO CANADA