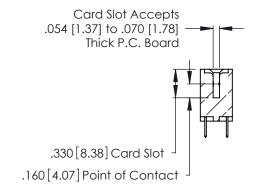

THIS IS A C.A.D. GENERATED DRAWING DO NOT MAKE MANUAL REVISIONS TO MASTER.

ISSUE NUMBER

ORIGINAL

1

**Contact Code 555** 

Contact Code 556

**Contact Code 558** 

**Contact Code 559** 

**Contact Code 560** 

INSULATOR MATERIAL: THERMOPLASTIC POLYESTER, UL 94V-0 CONTACT MATERIAL; COPPER, NICKEL, TIN ALLOY CA-725 CONTACT PLATING: GOLD ON THE MATING AREA, TIN-LEAD

ON THE CONTACT TAILS, NICKEL UNDERPLATE

346/396 SERIES CARD EDGE CONNECTOR CONTACT CODE 555,556,558,559,560 DIMENSIONS

YOUR CONNECTION TO QUALITY & SERVICE

**EDAC INC** TORONTO, ONTARIO CANADA

THESE DRAWINGS AND SPECIFICATIONS ARE THE PROPERTY OF EDAC INC.,AND SHALL NOT BE REPRODUCED, OR COPIED OR USED AS THE BASIS FOR THE MANUFACTURE OR SALE OF APPARATUS WITHOUT WRITTEN PERMISSION.