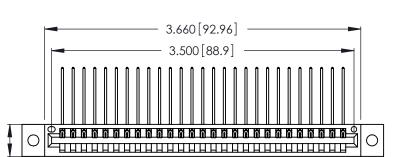

| 346/396 SERIES CARD EDGE CONNECTOR |
|------------------------------------|
| PART NUMBER: 346-027-559-102       |

**EDAC INC** TORONTO, ONTARIO CANADA

THESE DRAWINGS AND SPECIFICATIONS ARE THE PROPERTY OF EDAC INC.,AND SHALL NOT BE REPRODUCED, OR COPIED OR USED AS THE BASIS FOR THE MANUFACTURE OR SALE OF APPARATUS WITHOUT WRITTEN PERMISSION.