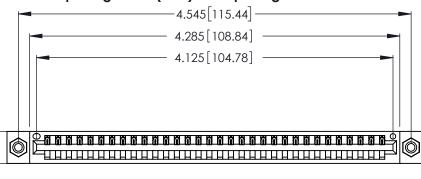

CONTACT PLATING: GOLD ON THE MATING AREA, TIN-LEAD ON THE CONTACT TAILS, NICKEL UNDERPLATE

| 346/396 SERIES CARD EDGE CONNECTOR |
|------------------------------------|
| PART NUMBER: 346-032-521-608       |