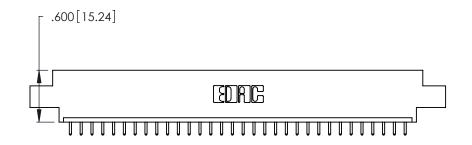

Card Slot Accepts .054 [1.37] to .070 [1.78] Thick P.C. Board .330 [8.38] Card Slot .160 [4.07] Point of Contact

INSULATOR MATERIAL: THERMOPLASTIC POLYESTER, UL 94V-0 CONTACT MATERIAL; COPPER, NICKEL, TIN ALLOY CA-725