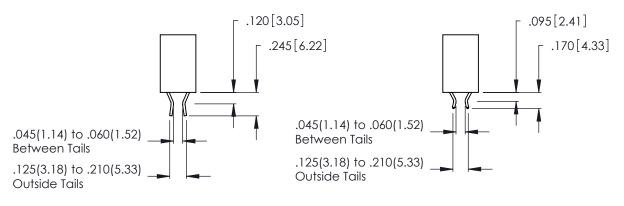

Contact Dimensions: 521-P.C. Tail .025 Sq. (0.64 Sq.) - Tail LG. =.150 (3.81) .125 (3.18) Contact Spacing x .250 (6.35) Row Spacing

.370 [9.4]

THIS IS A C.A.D. GENERATED DRAWING DO NOT MAKE MANUAL REVISIONS TO MASTER.

346/396 SERIES CARD EDGE CONNECTOR CONTACT CODE 555,556,558,559,560 DIMENSIONS

YOUR CONNECTION TO QUALITY & SERVICE

**EDAC INC** TORONTO, ONTARIO CANADA

THESE DRAWINGS AND SPECIFICATIONS ARE THE PROPERTY OF EDAC INC.,AND SHALL NOT BE REPRODUCED, OR COPIED OR USED AS THE BASIS FOR THE MANUFACTURE OR SALE OF APPARATUS WITHOUT WRITTEN PERMISSION.