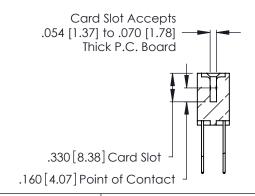

THIS IS A C.A.D. GENERATED DRAWING DO NOT MAKE MANUAL REVISIONS TO MASTER.

ISSUE NUMBER

ORIGINAL

1

**Contact Code 555** 

Contact Code 556

**Contact Code 558** 

**Contact Code 559** 

Contact Code 560

INSULATOR MATERIAL: THERMOPLASTIC POLYESTER, UL 94V-0 CONTACT MATERIAL; COPPER, NICKEL, TIN ALLOY CA-725 CONTACT PLATING: GOLD ON THE MATING AREA, TIN-LEAD

ON THE CONTACT TAILS, NICKEL UNDERPLATE