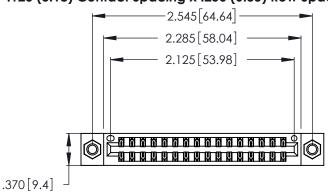

<u>Contact Dimensions:</u>
540-Wire Wrap .025 Sq. (0.64 Sq.) - Tail LG. =.560 (14.22) .125 (3.18) Contact Spacing x .250 (6.35) Row Spacing

- INSULATOR MATERIAL: THERMOPLASTIC POLYESTER, UL 94V-0 CONTACT MATERIAL; COPPER, NICKEL, TIN ALLOY CA-725
- CONTACT PLATING: GOLD ON THE MATING AREA, TIN-LEAD ON THE CONTACT TAILS, NICKEL UNDERPLATE

THIS IS A C.A.D. GENERATED DRAWING DO NOT MAKE MANUAL REVISIONS TO MASTER.

346/396 SERIES CARD EDGE CONNECTOR PART NUMBER: 346-032-540-807

**EDAC INC** TORONTO, ONTARIO CANADA

THESE DRAWINGS AND SPECIFICATIONS ARE THE PROPERTY OF EDAC INC.,AND SHALL NOT BE REPRODUCED, OR COPIED OR USED AS THE BASIS FOR THE MANUFACTURE OR SALE OF APPARATUS WITHOUT WRITTEN PERMISSION.