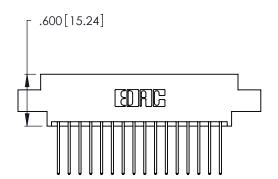

THIS IS A C.A.D. GENERATED DRAWING DO NOT MAKE MANUAL REVISIONS TO MASTER.

346/396 SERIES CARD EDGE CONNECTOR PART NUMBER: 346-032-540-807

**EDAC INC** TORONTO, ONTARIO CANADA

THESE DRAWINGS AND SPECIFICATIONS ARE THE PROPERTY OF EDAC INC.,AND SHALL NOT BE REPRODUCED, OR COPIED OR USED AS THE BASIS FOR THE MANUFACTURE OR SALE OF APPARATUS WITHOUT WRITTEN PERMISSION.

346/396 SERIES CARD EDGE CONNECTOR CONTACT CODE 555,556,558,559,560 DIMENSIONS

YOUR CONNECTION TO QUALITY & SERVICE

**EDAC INC** TORONTO, ONTARIO CANADA

THESE DRAWINGS AND SPECIFICATIONS ARE THE PROPERTY OF EDAC INC.,AND SHALL NOT BE REPRODUCED, OR COPIED OR USED AS THE BASIS FOR THE MANUFACTURE OR SALE OF APPARATUS WITHOUT WRITTEN PERMISSION.