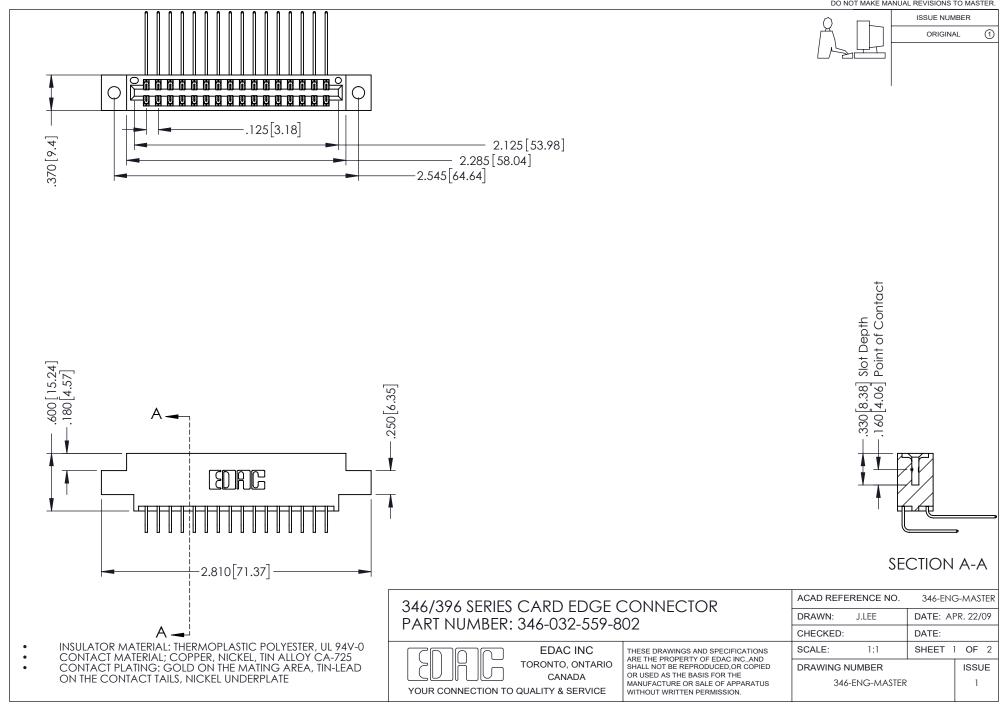

## **Contact Code 556**

INSULATOR MATERIAL: THERMOPLASTIC POLYESTER, UL 94V-0 CONTACT MATERIAL; COPPER, NICKEL, TIN ALLOY CA-725 CONTACT PLATING: GOLD ON THE MATING AREA, TIN-LEAD

ON THE CONTACT TAILS, NICKEL UNDERPLATE

## 346/396 SERIES CARD EDGE CONNECTOR CONTACT CODE 555,556,558,559,560 DIMENSIONS

YOUR CONNECTION TO QUALITY & SERVICE

**EDAC INC** TORONTO, ONTARIO CANADA

THESE DRAWINGS AND SPECIFICATIONS ARE THE PROPERTY OF EDAC INC.,AND SHALL NOT BE REPRODUCED, OR COPIED OR USED AS THE BASIS FOR THE MANUFACTURE OR SALE OF APPARATUS WITHOUT WRITTEN PERMISSION.