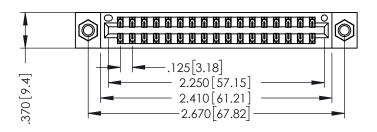

THIS IS A C.A.D. GENERATED DRAWING DO NOT MAKE MANUAL REVISIONS TO MASTER.

ISSUE NUMBER

ORIGINAL

1

INSULATOR MATERIAL: THERMOPLASTIC POLYESTER, UL 94V-0 CONTACT MATERIAL; COPPER, NICKEL, TIN ALLOY CA-725 CONTACT PLATING: GOLD ON THE MATING AREA, TIN-LEAD ON THE CONTACT TAILS, NICKEL UNDERPLATE

PART NUMBER: 346-034-526-207

YOUR CONNECTION TO QUALITY & SERVICE

**EDAC INC** TORONTO, ONTARIO CANADA

THESE DRAWINGS AND SPECIFICATIONS ARE THE PROPERTY OF EDAC INC.,AND SHALL NOT BE REPRODUCED,OR COPIED OR USED AS THE BASIS FOR THE MANUFACTURE OR SALE OF APPARATUS WITHOUT WRITTEN PERMISSION.

| ACAD REFERENCE NO. | 346-ENG-MASTER   |
|--------------------|------------------|
| DRAWN: J.LEE       | DATE: APR. 22/09 |
| CHECKED:           | DATE:            |
| SCALE: 1:1         | SHEET 1 OF 2     |
| DRAWING NUMBER     | ISSUE            |