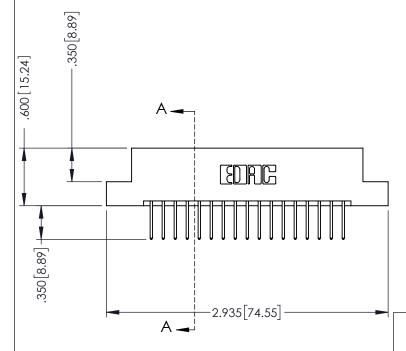

**SECTION A-A** 

.330 [8.38] Slot Depth .160 [4.06] Point of Contact

346-ENG-MASTER

346/396 SERIES CARD EDGE CONNECTOR

ISSUE NUMBER ORIGINAL 1

## **Contact Code 555**

## **Contact Code 556**

INSULATOR MATERIAL: THERMOPLASTIC POLYESTER, UL 94V-0 CONTACT MATERIAL; COPPER, NICKEL, TIN ALLOY CA-725 CONTACT PLATING: GOLD ON THE MATING AREA, TIN-LEAD

ON THE CONTACT TAILS, NICKEL UNDERPLATE

## 346/396 SERIES CARD EDGE CONNECTOR CONTACT CODE 555,556,558,559,560 DIMENSIONS

YOUR CONNECTION TO QUALITY & SERVICE

**EDAC INC** TORONTO, ONTARIO CANADA

THESE DRAWINGS AND SPECIFICATIONS ARE THE PROPERTY OF EDAC INC.,AND SHALL NOT BE REPRODUCED, OR COPIED OR USED AS THE BASIS FOR THE MANUFACTURE OR SALE OF APPARATUS WITHOUT WRITTEN PERMISSION.

|   | ACAD REFERENCE NO. | 346-ENG-MASTER   |
|---|--------------------|------------------|
|   | DRAWN: J.LEE       | DATE: APR. 22/09 |
| ) | CHECKED:           | DATE:            |
|   | SCALE: 1:1         | SHEET 2 OF 2     |
|   | DRAWING NUMBER     | ISSUE            |
|   | 346-ENG-MASTER     | 1                |