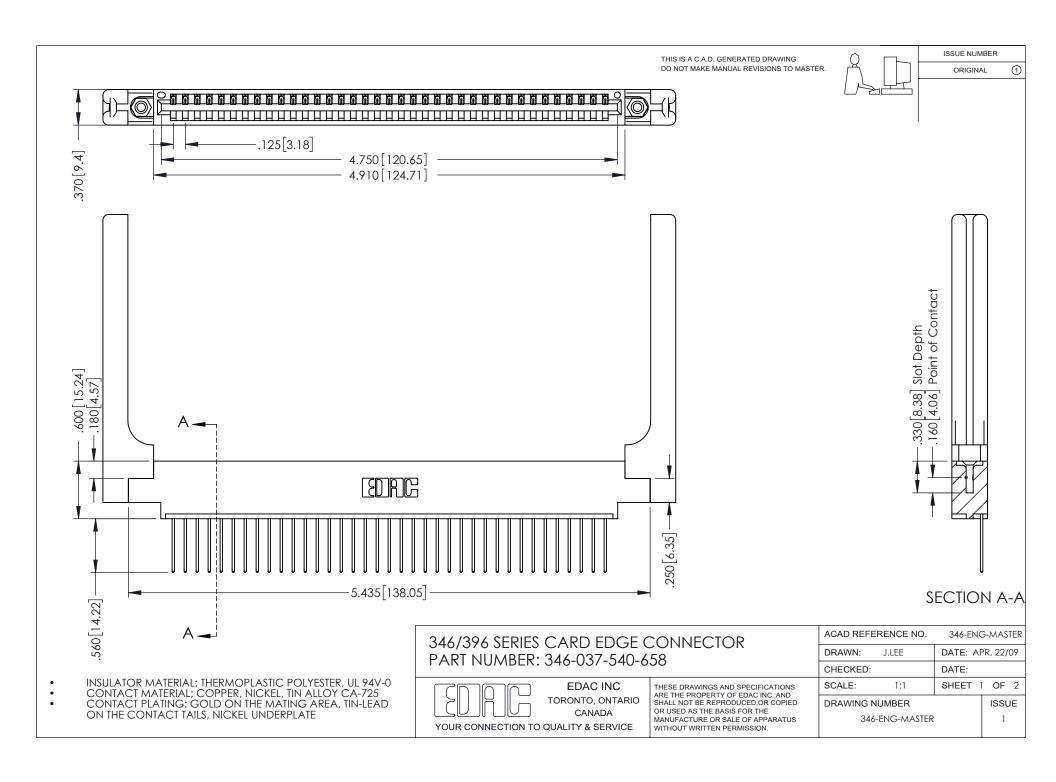

## **Contact Code 556**

INSULATOR MATERIAL: THERMOPLASTIC POLYESTER, UL 94V-0 CONTACT MATERIAL; COPPER, NICKEL, TIN ALLOY CA-725 CONTACT PLATING: GOLD ON THE MATING AREA, TIN-LEAD

ON THE CONTACT TAILS, NICKEL UNDERPLATE

## 346/396 SERIES CARD EDGE CONNECTOR CONTACT CODE 555,556,558,559,560 DIMENSIONS

YOUR CONNECTION TO QUALITY & SERVICE

**EDAC INC** TORONTO, ONTARIO CANADA

THESE DRAWINGS AND SPECIFICATIONS ARE THE PROPERTY OF EDAC INC.,AND SHALL NOT BE REPRODUCED, OR COPIED OR USED AS THE BASIS FOR THE MANUFACTURE OR SALE OF APPARATUS WITHOUT WRITTEN PERMISSION.