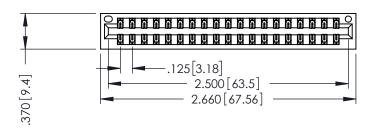

346/396 SERIES CARD EDGE CONNECTOR PART NUMBER: 346-038-521-201

YOUR CONNECTION TO QUALITY & SERVICE

**EDAC INC** TORONTO, ONTARIO CANADA

THESE DRAWINGS AND SPECIFICATIONS ARE THE PROPERTY OF EDAC INC.,AND SHALL NOT BE REPRODUCED, OR COPIED OR USED AS THE BASIS FOR THE MANUFACTURE OR SALE OF APPARATUS WITHOUT WRITTEN PERMISSION.

THIS IS A C.A.D. GENERATED DRAWING DO NOT MAKE MANUAL REVISIONS TO MASTER.

ISSUE NUMBER

ORIGINAL

1

INSULATOR MATERIAL: THERMOPLASTIC POLYESTER, UL 94V-0 CONTACT MATERIAL; COPPER, NICKEL, TIN ALLOY CA-725 CONTACT PLATING: GOLD ON THE MATING AREA, TIN-LEAD ON THE CONTACT TAILS, NICKEL UNDERPLATE