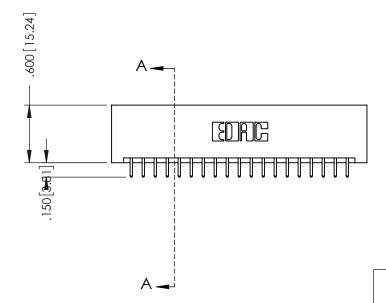

**SECTION A-A** 

.330 [8.38] Slot Depth .160 [4.06] Point of Contact

346-ENG-MASTER

ORIGINAL 1

ISSUE NUMBER

.120[3.05] .095[2.41] .170 [4.33] .245 [6.22] .125(3.18) to .210(5.33) .125(3.18) to .210(5.33) Outside Tails **Outside Tails** .045(1.14) to .060(1.52) .125(3.18) to .210(5.33) Between Tails Outside Tails

.060 [1.52] .060 [1.52] .150[3.81] .200 [5.08] .210[5.33] -.260[6.6] -.660[16.76] -.660 [16.76]

**Contact Code 555** 

.165[4.19] .375 [9.54] .125(3.18) to .210(5.33) .125(3.18) to .210(5.33)

**Contact Code 558** 

**Contact Code 559** 

**Contact Code 560** 

INSULATOR MATERIAL: THERMOPLASTIC POLYESTER, UL 94V-0 CONTACT MATERIAL; COPPER, NICKEL, TIN ALLOY CA-725

CONTACT PLATING: GOLD ON THE MATING AREA, TIN-LEAD ON THE CONTACT TAILS, NICKEL UNDERPLATE

## 346/396 SERIES CARD EDGE CONNECTOR CONTACT CODE 555,556,558,559,560 DIMENSIONS

YOUR CONNECTION TO QUALITY & SERVICE

**EDAC INC** TORONTO, ONTARIO CANADA

THESE DRAWINGS AND SPECIFICATIONS ARE THE PROPERTY OF EDAC INC.,AND SHALL NOT BE REPRODUCED, OR COPIED OR USED AS THE BASIS FOR THE MANUFACTURE OR SALE OF APPARATUS WITHOUT WRITTEN PERMISSION.