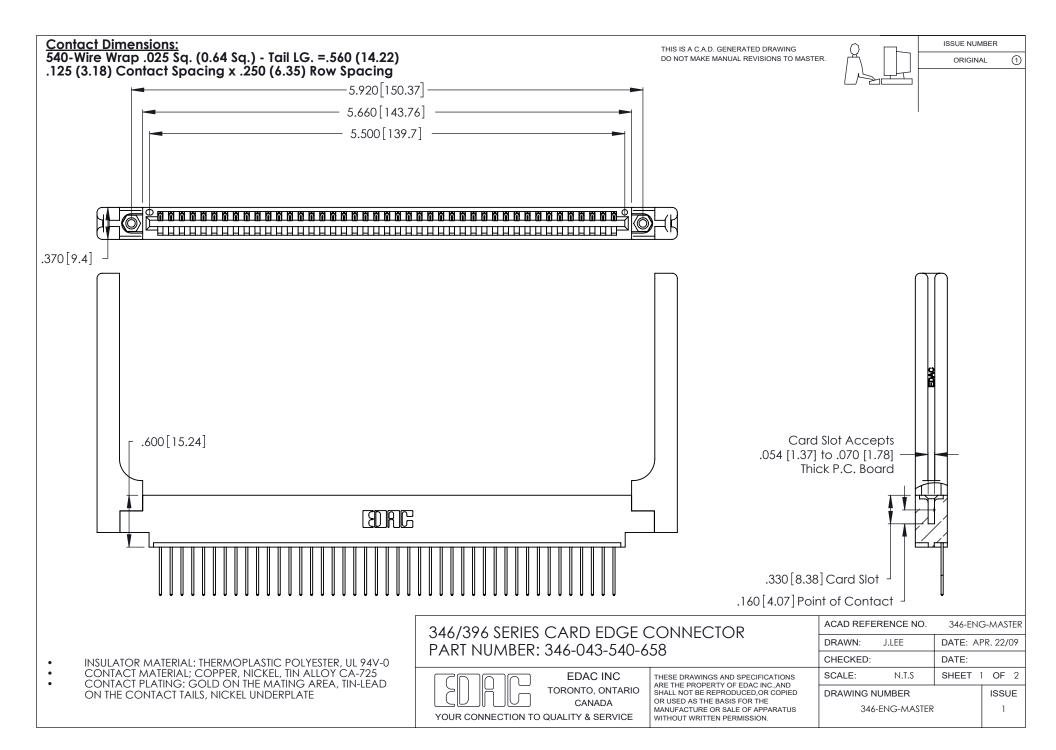

THIS IS A C.A.D. GENERATED DRAWING DO NOT MAKE MANUAL REVISIONS TO MASTER.

ISSUE NUMBER

ORIGINAL

1

**Contact Code 555** 

Contact Code 556

**Contact Code 558** 

**Contact Code 559** 

Contact Code 560

INSULATOR MATERIAL: THERMOPLASTIC POLYESTER, UL 94V-0 CONTACT MATERIAL; COPPER, NICKEL, TIN ALLOY CA-725 CONTACT PLATING: GOLD ON THE MATING AREA, TIN-LEAD

ON THE CONTACT TAILS, NICKEL UNDERPLATE

346/396 SERIES CARD EDGE CONNECTOR CONTACT CODE 555,556,558,559,560 DIMENSIONS

YOUR CONNECTION TO QUALITY & SERVICE

**EDAC INC** TORONTO, ONTARIO CANADA

THESE DRAWINGS AND SPECIFICATIONS ARE THE PROPERTY OF EDAC INC.,AND SHALL NOT BE REPRODUCED, OR COPIED OR USED AS THE BASIS FOR THE MANUFACTURE OR SALE OF APPARATUS WITHOUT WRITTEN PERMISSION.