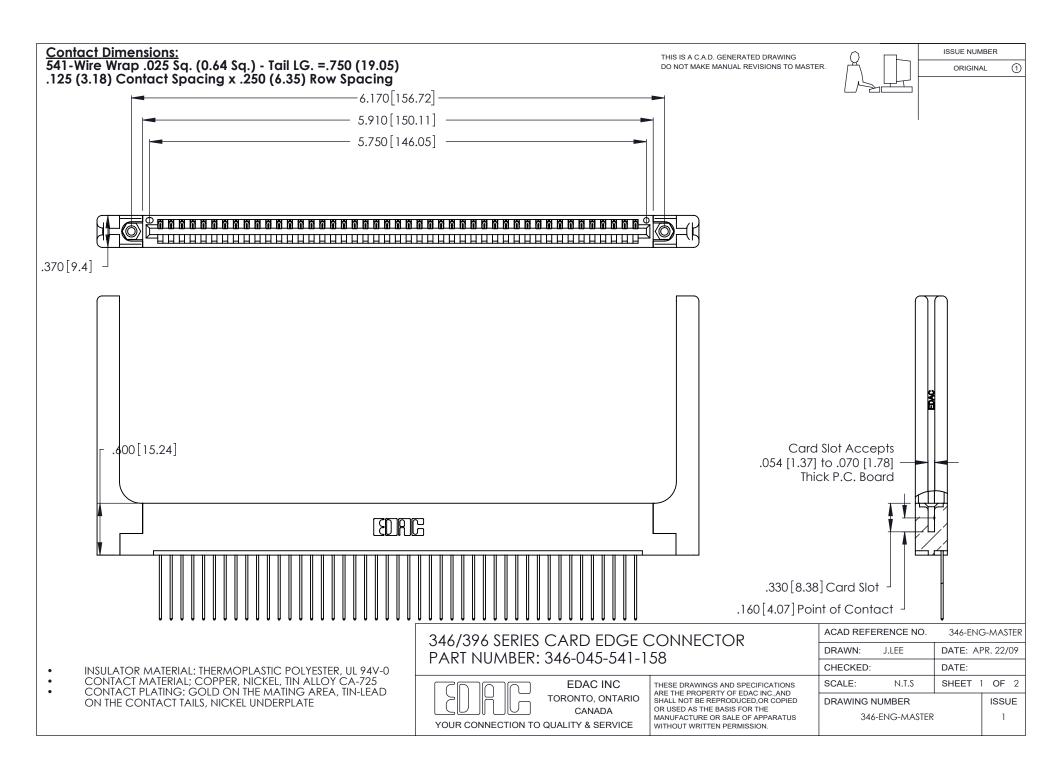

THIS IS A C.A.D. GENERATED DRAWING DO NOT MAKE MANUAL REVISIONS TO MASTER.

ISSUE NUMBER

ORIGINAL

1

**Contact Code 555** 

Contact Code 556

**Contact Code 558** 

**Contact Code 559** 

Contact Code 560

INSULATOR MATERIAL: THERMOPLASTIC POLYESTER, UL 94V-0 CONTACT MATERIAL; COPPER, NICKEL, TIN ALLOY CA-725 CONTACT PLATING: GOLD ON THE MATING AREA, TIN-LEAD

ON THE CONTACT TAILS, NICKEL UNDERPLATE

346/396 SERIES CARD EDGE CONNECTOR CONTACT CODE 555,556,558,559,560 DIMENSIONS

YOUR CONNECTION TO QUALITY & SERVICE

**EDAC INC** TORONTO, ONTARIO CANADA

THESE DRAWINGS AND SPECIFICATIONS ARE THE PROPERTY OF EDAC INC.,AND SHALL NOT BE REPRODUCED, OR COPIED OR USED AS THE BASIS FOR THE MANUFACTURE OR SALE OF APPARATUS WITHOUT WRITTEN PERMISSION.