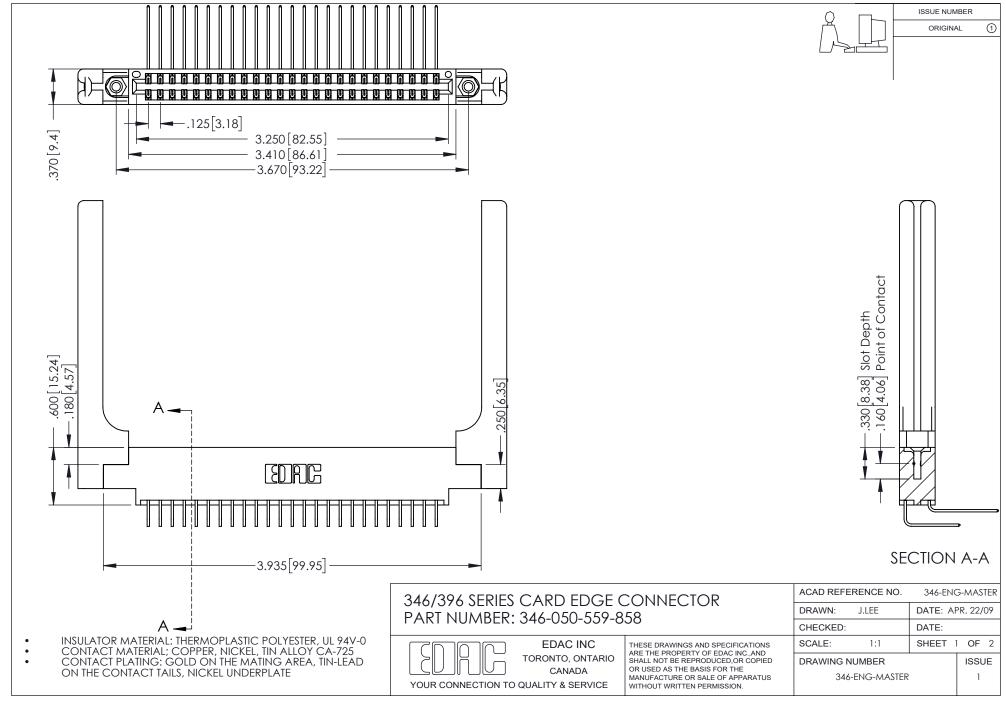

THIS IS A C.A.D. GENERATED DRAWING DO NOT MAKE MANUAL REVISIONS TO MASTER.

ORIGINAL 1

ISSUE NUMBER

**Contact Code 555** 

**Contact Code 556** 

INSULATOR MATERIAL: THERMOPLASTIC POLYESTER, UL 94V-0 CONTACT MATERIAL; COPPER, NICKEL, TIN ALLOY CA-725 CONTACT PLATING: GOLD ON THE MATING AREA, TIN-LEAD

ON THE CONTACT TAILS, NICKEL UNDERPLATE

## 346/396 SERIES CARD EDGE CONNECTOR CONTACT CODE 555,556,558,559,560 DIMENSIONS

YOUR CONNECTION TO QUALITY & SERVICE

**EDAC INC** TORONTO, ONTARIO CANADA

THESE DRAWINGS AND SPECIFICATIONS ARE THE PROPERTY OF EDAC INC.,AND SHALL NOT BE REPRODUCED, OR COPIED OR USED AS THE BASIS FOR THE MANUFACTURE OR SALE OF APPARATUS WITHOUT WRITTEN PERMISSION.