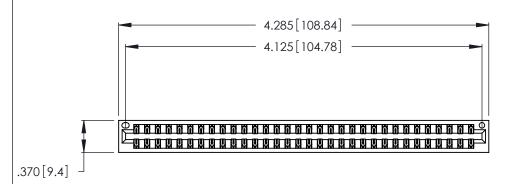

| 346/396 SERIES CARD EDGE CONNECTOR |
|------------------------------------|
| PART NUMBER: 346-064-521-201       |

**EDAC INC** TORONTO, ONTARIO CANADA

THESE DRAWINGS AND SPECIFICATIONS ARE THE PROPERTY OF EDAC INC.,AND SHALL NOT BE REPRODUCED, OR COPIED OR USED AS THE BASIS FOR THE MANUFACTURE OR SALE OF APPARATUS WITHOUT WRITTEN PERMISSION.

346/396 SERIES CARD EDGE CONNECTOR CONTACT CODE 555,556,558,559,560 DIMENSIONS

YOUR CONNECTION TO QUALITY & SERVICE

**EDAC INC** TORONTO, ONTARIO CANADA

THESE DRAWINGS AND SPECIFICATIONS ARE THE PROPERTY OF EDAC INC.,AND SHALL NOT BE REPRODUCED, OR COPIED OR USED AS THE BASIS FOR THE MANUFACTURE OR SALE OF APPARATUS WITHOUT WRITTEN PERMISSION.