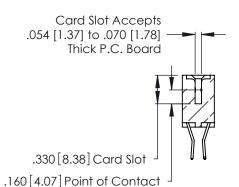

THIS IS A C.A.D. GENERATED DRAWING DO NOT MAKE MANUAL REVISIONS TO MASTER.

ISSUE NUMBER

ORIGINAL

1

**Contact Code 555** 

Contact Code 556

**Contact Code 558** 

**Contact Code 559** 

Contact Code 560

INSULATOR MATERIAL: THERMOPLASTIC POLYESTER, UL 94V-0 CONTACT MATERIAL; COPPER, NICKEL, TIN ALLOY CA-725 CONTACT PLATING: GOLD ON THE MATING AREA, TIN-LEAD ON THE CONTACT TAILS, NICKEL UNDERPLATE

346/396 SERIES CARD EDGE CONNECTOR CONTACT CODE 555,556,558,559,560 DIMENSIONS

YOUR CONNECTION TO QUALITY & SERVICE

**EDAC INC** TORONTO, ONTARIO CANADA

THESE DRAWINGS AND SPECIFICATIONS ARE THE PROPERTY OF EDAC INC.,AND SHALL NOT BE REPRODUCED, OR COPIED OR USED AS THE BASIS FOR THE MANUFACTURE OR SALE OF APPARATUS WITHOUT WRITTEN PERMISSION.