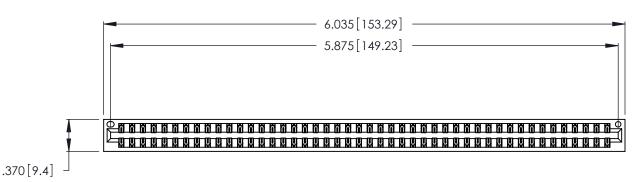

Contact Dimensions:
560-Extender Board Bend (Code 523 Contacts)
See Sheet 2 for Contact Code 555, 556, 558, 559, 560 Dimensions

THIS IS A C.A.D. GENERATED DRAWING DO NOT MAKE MANUAL REVISIONS TO MASTER.

346/396 SERIES CARD EDGE CONNECTOR PART NUMBER: 346-092-560-201

YOUR CONNECTION TO QUALITY & SERVICE

**EDAC INC** TORONTO, ONTARIO CANADA

THESE DRAWINGS AND SPECIFICATIONS ARE THE PROPERTY OF EDAC INC., AND SHALL NOT BE REPRODUCED, OR COPIED OR USED AS THE BASIS FOR THE MANUFACTURE OR SALE OF APPARATUS WITHOUT WRITTEN PERMISSION.