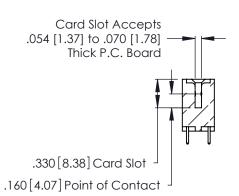

THIS IS A C.A.D. GENERATED DRAWING DO NOT MAKE MANUAL REVISIONS TO MASTER.

ISSUE NUMBER

ORIGINAL

1

**Contact Code 555** 

Contact Code 556

**Contact Code 558** 

**Contact Code 559** 

**Contact Code 560** 

INSULATOR MATERIAL: THERMOPLASTIC POLYESTER, UL 94V-0 CONTACT MATERIAL; COPPER, NICKEL, TIN ALLOY CA-725 CONTACT PLATING: GOLD ON THE MATING AREA, TIN-LEAD

ON THE CONTACT TAILS, NICKEL UNDERPLATE

346/396 SERIES CARD EDGE CONNECTOR CONTACT CODE 555,556,558,559,560 DIMENSIONS

YOUR CONNECTION TO QUALITY & SERVICE

**EDAC INC** TORONTO, ONTARIO CANADA

THESE DRAWINGS AND SPECIFICATIONS ARE THE PROPERTY OF EDAC INC.,AND SHALL NOT BE REPRODUCED, OR COPIED OR USED AS THE BASIS FOR THE MANUFACTURE OR SALE OF APPARATUS WITHOUT WRITTEN PERMISSION.