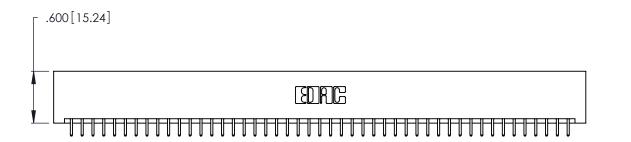

<u>Contact Dimensions:</u>
521-P.C. Tail .025 Sq. (0.64 Sq.) - Tail LG. =.150 (3.81)
.125 (3.18) Contact Spacing x .250 (6.35) Row Spacing

THIS IS A C.A.D. GENERATED DRAWING DO NOT MAKE MANUAL REVISIONS TO MASTER.

ISSUE NUMBER ORIGINAL

1

INSULATOR MATERIAL: THERMOPLASTIC POLYESTER, UL 94V-0 CONTACT MATERIAL; COPPER, NICKEL, TIN ALLOY CA-725

CONTACT PLATING: GOLD ON THE MATING AREA, TIN-LEAD ON THE CONTACT TAILS, NICKEL UNDERPLATE

346/396 SERIES CARD EDGE CONNECTOR PART NUMBER: 346-094-521-201

YOUR CONNECTION TO QUALITY & SERVICE

**EDAC INC** TORONTO, ONTARIO CANADA

THESE DRAWINGS AND SPECIFICATIONS ARE THE PROPERTY OF EDAC INC., AND SHALL NOT BE REPRODUCED, OR COPIED OR USED AS THE BASIS FOR THE MANUFACTURE OR SALE OF APPARATUS WITHOUT WRITTEN PERMISSION.