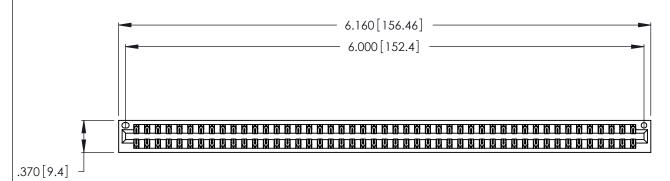

<u>Contact Dimensions:</u>
521-P.C. Tail .025 Sq. (0.64 Sq.) - Tail LG. =.150 (3.81)
.125 (3.18) Contact Spacing x .250 (6.35) Row Spacing

THIS IS A C.A.D. GENERATED DRAWING DO NOT MAKE MANUAL REVISIONS TO MASTER.

ISSUE NUMBER ORIGINAL

1

INSULATOR MATERIAL: THERMOPLASTIC POLYESTER, UL 94V-0 CONTACT MATERIAL; COPPER, NICKEL, TIN ALLOY CA-725

CONTACT PLATING: GOLD ON THE MATING AREA, TIN-LEAD ON THE CONTACT TAILS, NICKEL UNDERPLATE

346/396 SERIES CARD EDGE CONNECTOR PART NUMBER: 346-094-521-201

YOUR CONNECTION TO QUALITY & SERVICE

**EDAC INC** TORONTO, ONTARIO CANADA

THESE DRAWINGS AND SPECIFICATIONS ARE THE PROPERTY OF EDAC INC., AND SHALL NOT BE REPRODUCED, OR COPIED OR USED AS THE BASIS FOR THE MANUFACTURE OR SALE OF APPARATUS WITHOUT WRITTEN PERMISSION.