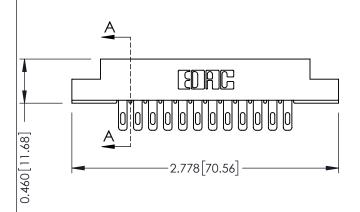

**Mounting Option** 

**Contact Detail** 

02-.128 (3.25) Dia. Mounting Holes

500-Wire Hole .087x.013(2.21x0.33) - Tail LG.=.282(7.16) .156 [3.96] Contact Spacing x .140 [3.56] Row Spacing





**See Accompanying Page for: Mounting Options** 

305 / 315 / 355 Card Edge Connector Part Number: 355-024-500-502

YOUR CONNECTION TO QUALITY & SERVICE

| ACAD REFERENCE NO. 305 ENG MASTER |                   |
|-----------------------------------|-------------------|
| DRAWN: J.LEE                      | DATE: SEPT. 21/09 |
| CHECKED:                          | DATE:             |
| SCALE: NTS                        | SHEET 1 OF 2      |
| DRAWING NUMBER                    | ISSUE             |

0.330 [8.38] Card Slot

305 Assembly

0.125[3.18]

Point of Contact