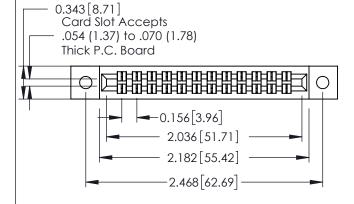

**Mounting Option** 

**Contact Detail** 

02-.128 (3.25) Dia. Mounting Holes

500-Wire Hole .087x.013(2.21x0.33) - Tail LG.=.282(7.16) .156 [3.96] Contact Spacing x .140 [3.56] Row Spacing

**See Accompanying Page for: Mounting Options** 