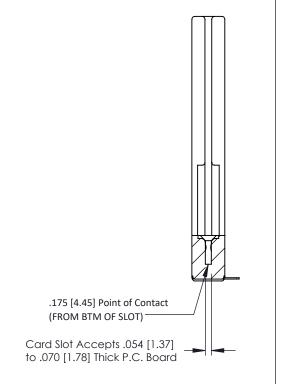

Mounting Option
.344 (8.74) Offset Card Guides

**Contact Detail** 

90 Degree Bend (Code 501 Contacts)

.156 [3.96] Contact Spacing x .200 [5.08] Row Spacing

THIS IS A C.A.D. GENERATED DRAWING

ISSUE NUMBER

ORIGINAL