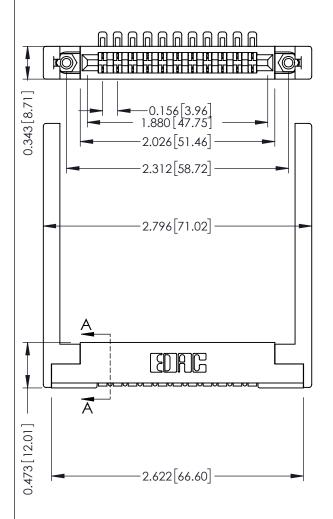

Mounting Option
.344 (8.74) Offset Card Guides

**Contact Detail** 

90 Degree Bend (Code 501 Contacts)

.156 [3.96] Contact Spacing x .200 [5.08] Row Spacing

THIS IS A C.A.D. GENERATED DRAWING

ISSUE NUMBER

ORIGINAL

SECTION A-A

307 ENG MASTER

DATE: AUG. 11/09

SHEET 1 OF 3

**See Accompanying Pages for:** 

- Contact Bend Details
- Mounting Options

| 30/ / 35/ Cara Eage Connector  Part Number: 357-011-554-168 |                                                                                                                                                                                                 | ACAD REFERENCE NO |             |
|-------------------------------------------------------------|-------------------------------------------------------------------------------------------------------------------------------------------------------------------------------------------------|-------------------|-------------|
|                                                             |                                                                                                                                                                                                 | DRAWN:            | J.LEE       |
|                                                             |                                                                                                                                                                                                 | CHECKED:          |             |
|                                                             | THESE DRAWINGS AND SPECIFICATIONS ARE THE PROPERTY OF EDAC INC.,AND SHALL NOT BE REPRODUCED,OR COPIED OR USED AS THE BASIS FOR THE MANUFACTURE OR SALE OF APPARATUS WITHOUT WRITTEN PERMISSION. | SCALE:            | NTS         |
|                                                             |                                                                                                                                                                                                 | DRAWING           | NUMBER      |
|                                                             |                                                                                                                                                                                                 | 3                 | 07 Assembly |