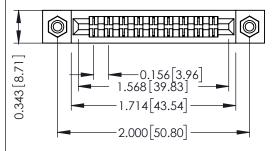

**Mounting Option** #4-40 Unified Threaded Inserts **Contact Detail** 

Wire Wrap .046x.013(1.17x0.33) - Tail LG=.520(13.21) .156 [3.96] Contact Spacing x .200 [5.08] Row Spacing

## .095 [2.41] Point of Contact

SECTION A-A

(FROM BTM OF SLOT)

Card Slot Accepts .054 [1.37] to .070 [1.78] Thick P.C. Board

| 307 / 357 Card Edge Connector |
|-------------------------------|
| Part Number: 357-018-442-208  |