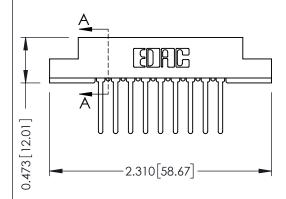

**Mounting Option** #4-40 Unified Threaded Inserts **Contact Detail** 

Wire Wrap .046x.013(1.17x0.33) - Tail LG=.520(13.21) .156 [3.96] Contact Spacing x .200 [5.08] Row Spacing

## .095 [2.41] Point of Contact

SECTION A-A

(FROM BTM OF SLOT)

Card Slot Accepts .054 [1.37] to .070 [1.78] Thick P.C. Board

| 307 / 357 Card Edge Connector |
|-------------------------------|
| Part Number: 357-018-442-208  |