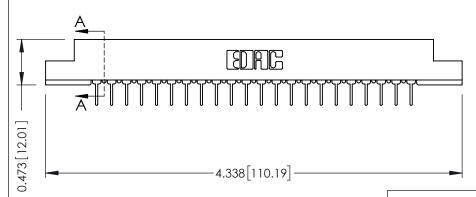

## SECTION A-A

**See Accompanying Pages for:** 

- **Contact Bend Details**
- **Mounting Options**

307 / 357 Card Edge Connector Part Number: 357-022-431-107

**EDAC INC** TORONTO, ONTARIO CANADA

THESE DRAWINGS AND SPECIFICATIONS ARE THE PROPERTY OF EDAC INC.,AND SHALL NOT BE REPRODUCED, OR COPIED OR USED AS THE BASIS FOR THE MANUFACTURE OR SALE OF APPARATUS WITHOUT WRITTEN PERMISSION.

ACAD REFERENCE NO. 307 ENG MASTER DRAWN: J.LEE DATE: AUG. 11/09 CHECKED: DATE: OF 3 SCALE: SHEET DRAWING NUMBER **ISSUE** 307 Assembly