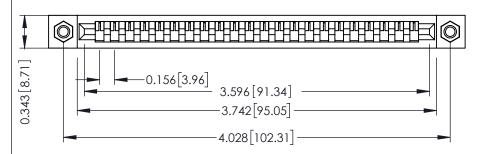

## SECTION A-A

**See Accompanying Pages for:** 

- **Contact Bend Details**
- **Mounting Options**

307 / 357 Card Edge Connector Part Number: 357-022-431-107

**EDAC INC** TORONTO, ONTARIO CANADA

THESE DRAWINGS AND SPECIFICATIONS ARE THE PROPERTY OF EDAC INC.,AND SHALL NOT BE REPRODUCED, OR COPIED OR USED AS THE BASIS FOR THE MANUFACTURE OR SALE OF APPARATUS WITHOUT WRITTEN PERMISSION.

ACAD REFERENCE NO. 307 ENG MASTER DRAWN: J.LEE DATE: AUG. 11/09 CHECKED: DATE: OF 3 SCALE: SHEET DRAWING NUMBER **ISSUE** 307 Assembly