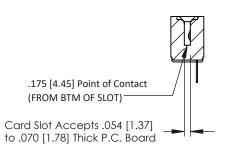

## SECTION A-A

**See Accompanying Pages for:** 

- **Contact Bend Details**
- **Mounting Options**

307 / 357 Card Edge Connector Part Number: 357-022-431-107

**EDAC INC** TORONTO, ONTARIO CANADA

THESE DRAWINGS AND SPECIFICATIONS ARE THE PROPERTY OF EDAC INC.,AND SHALL NOT BE REPRODUCED, OR COPIED OR USED AS THE BASIS FOR THE MANUFACTURE OR SALE OF APPARATUS WITHOUT WRITTEN PERMISSION.