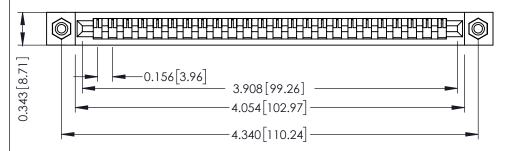

**Mounting Option** #4-40 Unified Threaded Inserts **Contact Detail** 

Wire Wrap .046x.013(1.17x0.33) - Tail LG=.708(17.98) .156 [3.96] Contact Spacing x .200 [5.08] Row Spacing

THIS IS A C.A.D. GENERATED DRAWING DO NOT MAKE MANUAL REVISIONS TO MASTER.