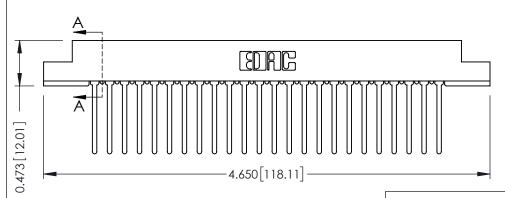

## SECTION A-A

.175 [4.45] Point of Contact (FROM BTM OF SLOT) Card Slot Accepts .054 [1.37] to .070 [1.78] Thick P.C. Board

**See Accompanying Pages for:** 

- **Contact Bend Details**
- **Mounting Options**