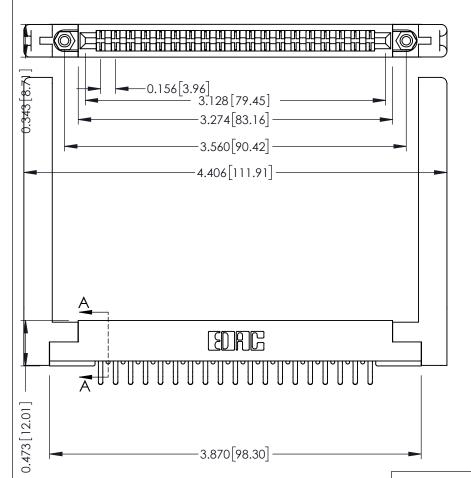

**Mounting Option** .468 (11.89) Offset Card Guides **Contact Detail** 

Extender Board Bend (Code 420 Contacts) .156 [3.96] Contact Spacing x .200 [5.08] Row Spacing

SECTION A-A .095 [2.41] Point of Contact (FROM BTM OF SLOT) Card Slot Accepts .054 [1.37] to .070 [1.78] Thick P.C. Board

## **See Accompanying Pages for:**

- **Contact Bend Details**
- **Mounting Options**

307 / 357 Card Edge Connector Part Number: 357-038-456-258

| ACAD REFERENCE NO | . 307 ENG MASTER |
|-------------------|------------------|
| DRAWN: J.LEE      | DATE: AUG. 11/09 |
| CHECKED:          | DATE:            |
| SCALE: NTS        | SHEET 1 OF 3     |
| DRAWING NUMBER    | ISSUE            |
| 307 Assembly      | 1                |