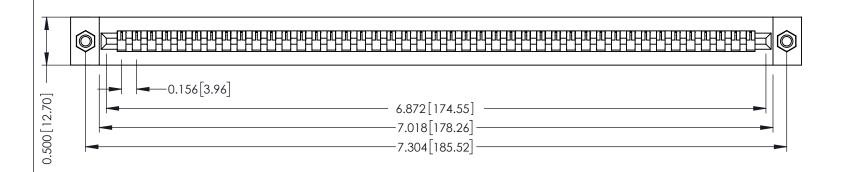

**Mounting Option** M3-0.5 Metric Threaded Inserts **Contact Detail** 

PC Tail .023x.013(0.58x0.33) - Tail LG=.213(5.41) .156 [3.96] Contact Spacing x .200 [5.08] Row Spacing

THIS IS A C.A.D. GENERATED DRAWING DO NOT MAKE MANUAL REVISIONS TO MASTER.

## **See Accompanying Pages for:**

- **Contact Bend Details**
- **Mounting Options**

307 / 357 Card Edge Connector Part Number: 357-043-431-107

**EDAC INC** TORONTO, ONTARIO CANADA

THESE DRAWINGS AND SPECIFICATIONS ARE THE PROPERTY OF EDAC INC.,AND SHALL NOT BE REPRODUCED, OR COPIED OR USED AS THE BASIS FOR THE MANUFACTURE OR SALE OF APPARATUS WITHOUT WRITTEN PERMISSION.

| ACAD REFERENCE NO. | 307 ENG MASTER   |
|--------------------|------------------|
| DRAWN: J.LEE       | DATE: AUG. 11/09 |
| CHECKED:           | DATE:            |
| SCALE: NTS         | SHEET 1 OF 3     |
| DRAWING NUMBER     | ISSUE            |