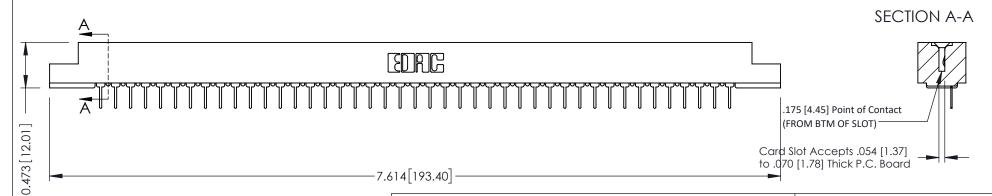

**Mounting Option** M3-0.5 Metric Threaded Inserts **Contact Detail** 

PC Tail .023x.013(0.58x0.33) - Tail LG=.213(5.41) .156 [3.96] Contact Spacing x .200 [5.08] Row Spacing

THIS IS A C.A.D. GENERATED DRAWING DO NOT MAKE MANUAL REVISIONS TO MASTER.

## **See Accompanying Pages for:**

- **Contact Bend Details**
- **Mounting Options**

307 / 357 Card Edge Connector Part Number: 357-043-431-107

**EDAC INC** TORONTO, ONTARIO CANADA

THESE DRAWINGS AND SPECIFICATIONS ARE THE PROPERTY OF EDAC INC.,AND SHALL NOT BE REPRODUCED, OR COPIED OR USED AS THE BASIS FOR THE MANUFACTURE OR SALE OF APPARATUS WITHOUT WRITTEN PERMISSION.

| ACAD REFERENCE NO. | 307 ENG MASTER   |
|--------------------|------------------|
| DRAWN: J.LEE       | DATE: AUG. 11/09 |
| CHECKED:           | DATE:            |
| SCALE: NTS         | SHEET 1 OF 3     |
| DRAWING NUMBER     | ISSUE            |