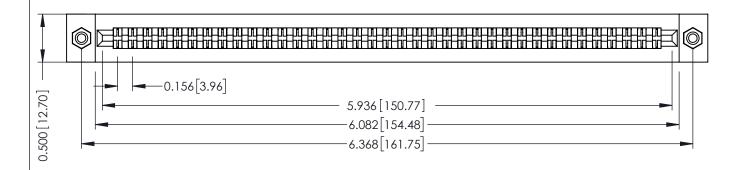

**Mounting Option** #4-40 Unified Threaded Inserts **Contact Detail** 

PC Tail .023x.013(0.58x0.33) - Tail LG=.213(5.41) .156 [3.96] Contact Spacing x .200 [5.08] Row Spacing

**See Accompanying Pages for:** 