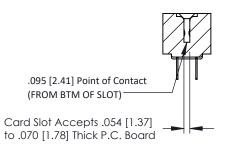

**Mounting Option** #4-40 Unified Threaded Inserts **Contact Detail** 

PC Tail .023x.013(0.58x0.33) - Tail LG=.213(5.41) .156 [3.96] Contact Spacing x .200 [5.08] Row Spacing

**See Accompanying Pages for:** 