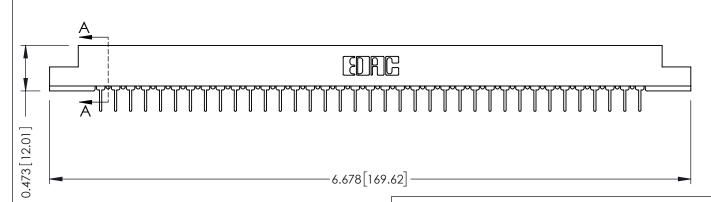

**Mounting Option** #4-40 Unified Threaded Inserts **Contact Detail** 

PC Tail .023x.013(0.58x0.33) - Tail LG=.213(5.41) .156 [3.96] Contact Spacing x .200 [5.08] Row Spacing

**See Accompanying Pages for:** 

- **Contact Bend Details**
- **Mounting Options**

307 / 357 Card Edge Connector Part Number: 357-074-524-208

YOUR CONNECTION TO QUALITY & SERVICE WITHOUT WRITTEN PERMISSION.

| ACAD REFERENCE NO. 307 ENG MASTER |                  |
|-----------------------------------|------------------|
| DRAWN: J.LEE                      | DATE: AUG. 11/09 |
| CHECKED:                          | DATE:            |
| SCALE: NTS                        | SHEET 1 OF 3     |
| DRAWING NUMBER                    | ISSUE            |
| 307 Assembly                      | 1                |