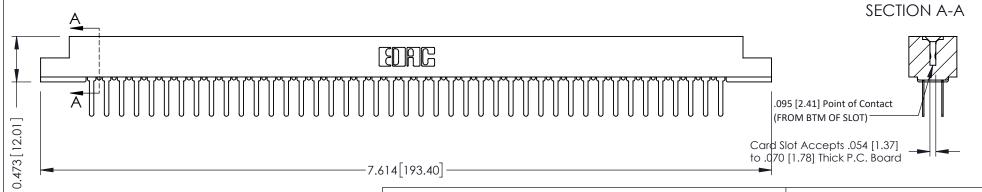

**Mounting Option** M3-0.5 Metric Threaded Inserts **Contact Detail** 

PC Tail .046x.013(1.17x0.33) - Tail LG=.358(9.09) .156 [3.96] Contact Spacing x .200 [5.08] Row Spacing

THIS IS A C.A.D. GENERATED DRAWING DO NOT MAKE MANUAL REVISIONS TO MASTER.