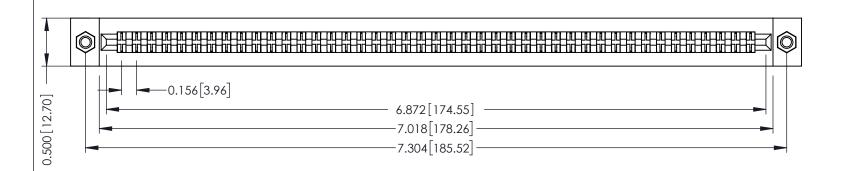

**Mounting Option** M3-0.5 Metric Threaded Inserts **Contact Detail** 

PC Tail .046x.013(1.17x0.33) - Tail LG=.358(9.09) .156 [3.96] Contact Spacing x .200 [5.08] Row Spacing

THIS IS A C.A.D. GENERATED DRAWING DO NOT MAKE MANUAL REVISIONS TO MASTER.