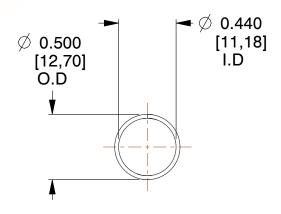

## **NOTES:**

1. Material: Music Wire 2. Finish: Glod Irridite

3. Ends: Closed

4. Total Coils: 10.000

5. Sugg. Max. Deflection: 0.900 (in) 6. Sugg. Max. Load: 2.300 (lbs)

7. All Drawing Dimensions are in Inches [mm]