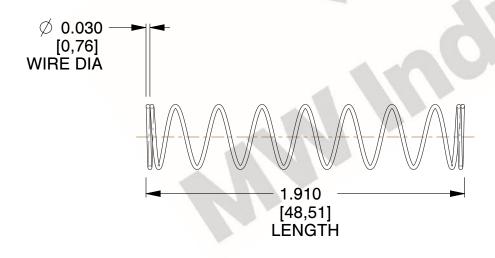

## **NOTES:**

1. Material: Music Wire 2. Finish: Glod Irridite

3. Ends: Closed

4. Total Coils: 10.000

5. Sugg. Max. Deflection: 0.900 (in) 6. Sugg. Max. Load: 2.300 (lbs)

7. All Drawing Dimensions are in Inches [mm]