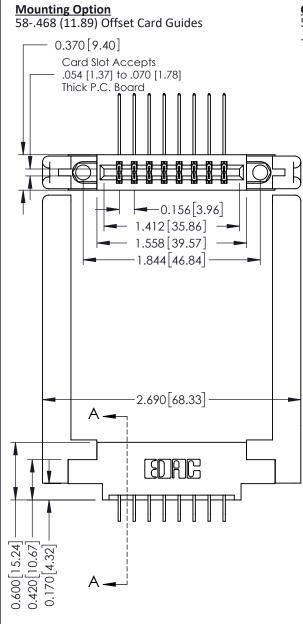

**See Accompanying Pages for:** 

**Mounting Options** 

**Contact Bend Details** 

**Contact Detail** 

559-90 Degree Bend (Code 541 Contacts) .156 [3.96] Contact Spacing x .200 [5.08] Row Spacing

THIS IS A C.A.D. GENERATED DRAWING DO NOT MAKE MANUAL REVISIONS TO MASTER.