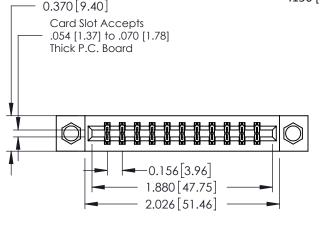

## **Mounting Option** 08-#4-40 Unified Threaded Inserts - 0.370[9.40] Card Slot Accepts .054 [1.37] to .070 [1.78] Thick P.C. Board

**Contact Detail** 

555-Extender Board Bend (Code 500 Contacts) .156 [3.96] Contact Spacing x .200 [5.08] Row Spacing