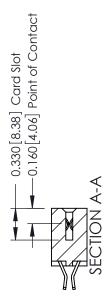

## **Mounting Option** 08-#4-40 Unified Threaded Inserts - 0.370[9.40] Card Slot Accepts .054 [1.37] to .070 [1.78] Thick P.C. Board

**Contact Detail** 

555-Extender Board Bend (Code 500 Contacts) .156 [3.96] Contact Spacing x .200 [5.08] Row Spacing