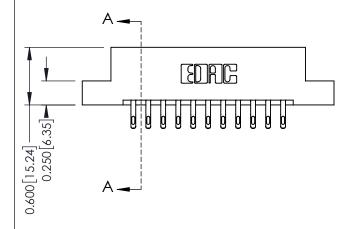

THIS IS A C.A.D. GENERATED DRAWING DO NOT MAKE MANUAL REVISIONS TO MASTER.

ISSUE NUMBER ORIGINAL

**See Accompanying Pages for:** 

- **Contact Bend Details**
- **Mounting Options**

| 337 / 387 Series Card Edge Connector |
|--------------------------------------|
| Part Number: 387-022-555-208         |

| ACAD REFERENCE NO. 337 ENG MASTE |                  |  |  |
|----------------------------------|------------------|--|--|
| DRAWN: J.LEE                     | DATE: OCT. 06/09 |  |  |
| CHECKED:                         | DATE:            |  |  |
| SCALE: NTS                       | SHEET 1 OF 3     |  |  |
| DRAWING NUMBER                   | ISSUE            |  |  |
| 337 Assembly                     | 1                |  |  |