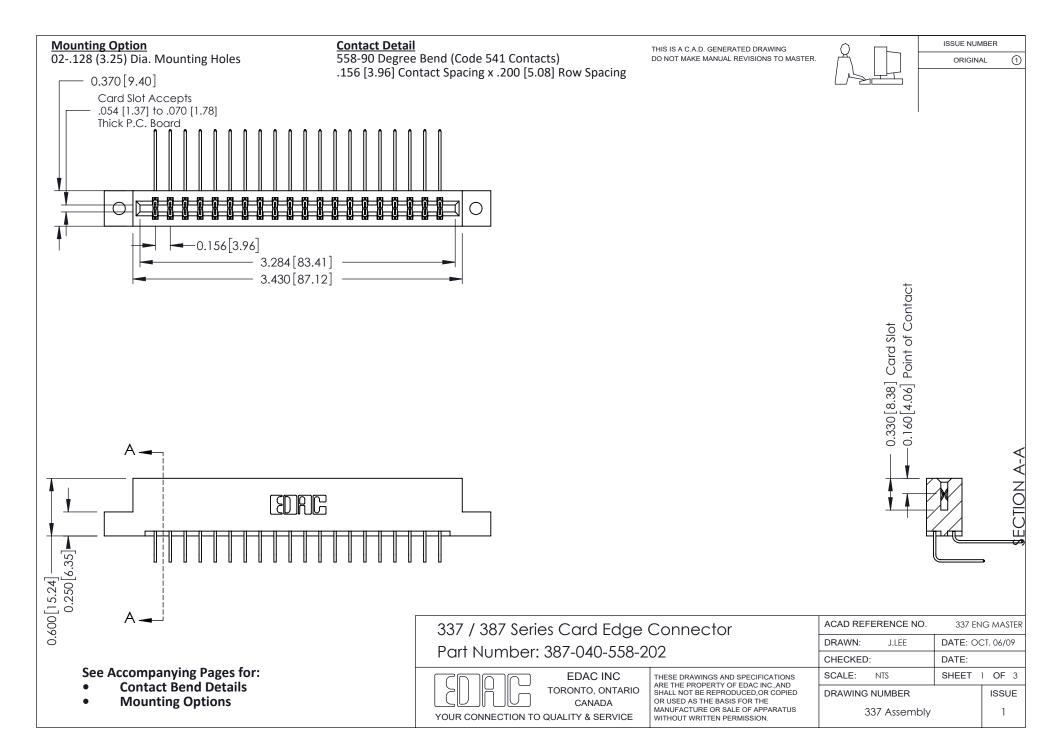

ISSUE NUMBER

ORIGINAL

1

| 337 / 387 Series Card Edge Connector<br>Contact Bend Detail           |                                                                                                                                                                                                  | ACAD REFERENCE NO. 337 E |                  | G MASTER      |
|-----------------------------------------------------------------------|--------------------------------------------------------------------------------------------------------------------------------------------------------------------------------------------------|--------------------------|------------------|---------------|
|                                                                       |                                                                                                                                                                                                  | DRAWN: J.LEE             | DATE: OCT. 06/09 |               |
|                                                                       |                                                                                                                                                                                                  | CHECKED:                 | CKED: DATE:      |               |
| EDAC INC TORONTO, ONTARIO CANADA YOUR CONNECTION TO QUALITY & SERVICE | THESE DRAWINGS AND SPECIFICATIONS ARE THE PROPERTY OF EDAC INC.,AND SHALL NOT BE REPRODUCED, OR COPIED OR USED AS THE BASIS FOR THE MANUFACTURE OR SALE OF APPARATUS WITHOUT WRITTEN PERMISSION. | SCALE: NTS               | SHEET            | 2 <b>OF</b> 3 |
|                                                                       |                                                                                                                                                                                                  | DRAWING NUMBER           |                  | ISSUE         |
|                                                                       |                                                                                                                                                                                                  | 337 Assembly             |                  | 1             |